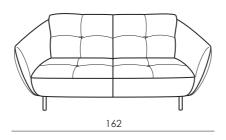

## Model 5080 SEVILLE

CARCASS: spruce, chipboard and multilayer panels SPRINGING: polypropylene and natural elastic belts on back and rings on seats

**PADDING:** stress-resistant poldensities

SEAT CUSHIONS: stress-resistant polyurethane density 35HS+ covered with Dacron hollow soft polyester fibre BACK CUSHIONS: stress-resistant polyure than e density 30SS covered with Dacron hollow soft polyester fibre ARMS: stress-resistant polyurethane density 30SS covered with Dacron hollow soft polyester fibre METAL FEET: h 18cm

Seat width : 84 cm

Seat width : 74 cm

Code 09

Seat width : 64 cm