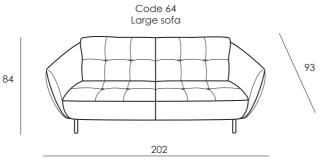

55

## Model 5080 SEVILLE

CARCASS: spruce, chipboard and multilayer panels SPRINGING: polypropylene and natural elastic belts on back and rings on seats

**PADDING:** stress-resistant poldensities

SEAT CUSHIONS: stress-resistant polyurethane density 35HS+ covered with Dacron hollow soft polyester fibre BACK CUSHIONS: stress-resistant polyure than e density 30SS covered with Dacron hollow soft polyester fibre ARMS: stress-resistant polyurethane density 30SS covered with Dacron hollow soft polyester fibre METAL FEET: h 18cm

Seat width : 84 cm



Seat width : 74 cm



Code 09

Seat width : 64 cm