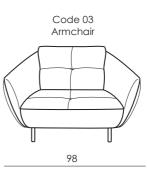

## Model 5080 SEVILLE

CARCASS: spruce, chipboard and multilayer panels SPRINGING: polypropylene and natural elastic belts on back and rings on seats

**PADDING:** stress-resistant poldensities

SEAT CUSHIONS: stress-resistant polyurethane density 35HS+ covered with Dacron hollow soft polyester fibre BACK CUSHIONS: stress-resistant polyure than e density 30SS covered with Dacron hollow soft polyester fibre ARMS: stress-resistant polyurethane density 30SS covered with Dacron hollow soft polyester fibre METAL FEET: h 18cm

Seat width : 84 cm

Seat width : 74 cm

Code 09

Seat width : 64 cm