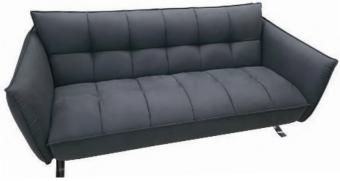

## Model 5080 SEVILLE

CARCASS: spruce, chipboard and multilayer panels SPRINGING: polypropylene and natural elastic belts on back and rings on seats

**PADDING:** stress-resistant poldensities

SEAT CUSHIONS: stress-resistant polyurethane density 35HS+ covered with Dacron hollow soft polyester fibre BACK CUSHIONS: stress-resistant polyure than e density 30SS covered with Dacron hollow soft polyester fibre ARMS: stress-resistant polyurethane density 30SS covered with Dacron hollow soft polyester fibre METAL FEET: h 18cm