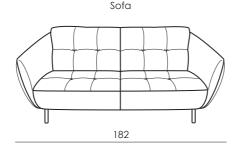

55

## Model 5080 SEVILLE

CARCASS: spruce, chipboard and multilayer panels SPRINGING: polypropylene and natural elastic belts on back and rings on seats

**PADDING:** stress-resistant poldensities

SEAT CUSHIONS: stress-resistant polyurethane density 35HS+ covered with Dacron hollow soft polyester fibre BACK CUSHIONS: stress-resistant polyure than e density 30SS covered with Dacron hollow soft polyester fibre ARMS: stress-resistant polyurethane density 30SS covered with Dacron hollow soft polyester fibre METAL FEET: h 18cm

Seat width : 84 cm



Seat width : 74 cm



Code 09

Seat width : 64 cm