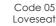

## Model 5080 SEVILLE

CARCASS: spruce, chipboard and multilayer panels SPRINGING: polypropylene and natural elastic belts on back and rings on seats

**PADDING:** stress-resistant poldensities

SEAT CUSHIONS: stress-resistant polyurethane density 35HS+ covered with Dacron hollow soft polyester fibre BACK CUSHIONS: stress-resistant polyure than e density 30SS covered with Dacron hollow soft polyester fibre ARMS: stress-resistant polyurethane density 30SS covered with Dacron hollow soft polyester fibre METAL FEET: h 18cm

Seat width : 84 cm

Seat width : 74 cm

Code 09

Seat width : 64 cm