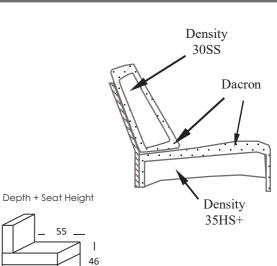

55

## Model 5080 SEVILLE

CARCASS: spruce, chipboard and multilayer panels SPRINGING: polypropylene and natural elastic belts on back and rings on seats

**PADDING:** stress-resistant poldensities

SEAT CUSHIONS: stress-resistant polyurethane density 35HS+ covered with Dacron hollow soft polyester fibre BACK CUSHIONS: stress-resistant polyure than e density 30SS covered with Dacron hollow soft polyester fibre ARMS: stress-resistant polyurethane density 30SS covered with Dacron hollow soft polyester fibre METAL FEET: h 18cm