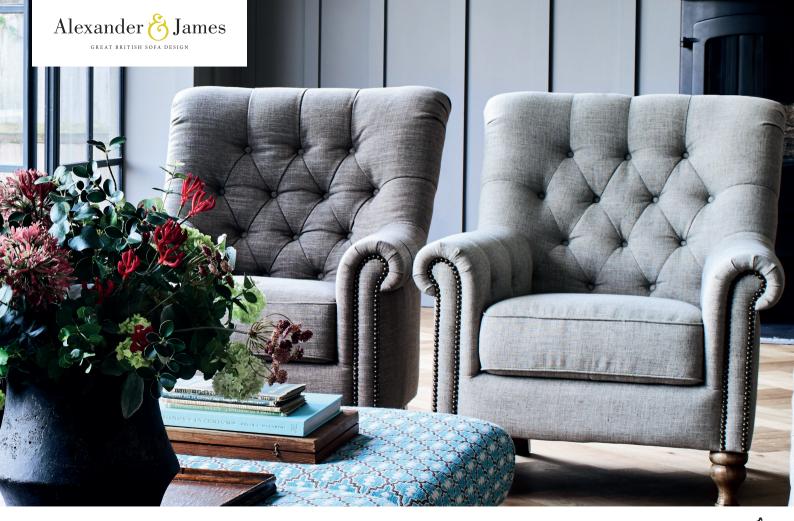

Our latest modern classic which warmly delivers a hug in a chair! A fresh design with hand buttoned detailing, antique studding and gorgeous high backed feature.

Sofia arm and back: Supportive foam is layered with a fluffy fibre topper.

Frames: Sustainable, durable hard wood. Our Rubberwood frames come with a Ten Year guarantee.

www.alexanderandjamessofas.com

SHOWN IN PLUSH TURMERIC