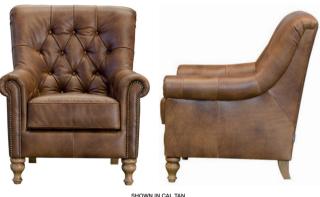

Select Foot option:

DARK WOOD

Sofas are hand crafted and made to order from the finest materials sourced from around the world.

Sofia seat: Seating interior features a supportive foam core, encased in a fluffy, feather and fibre duvet.

Sofia arm and back: Supportive foam is layered with a fluffy fibre topper.

Frames: Sustainable, durable hard wood. Our Rubberwood frames come with a Ten Year guarantee.

www.alexanderandjamessofas.com

SHOWN IN PLUSH TURMERIC