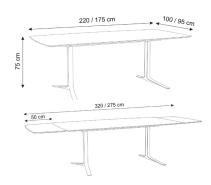

### **FUSION** table

No 735175 Main table No 535049 1 x extension leaf 50 cm

Boat shaped dining table. with possibility for extension in each end. 4 - 6 seats extended 8- 10 seats.

Extension leaves to be ordered separately.

L 175 W 95 H 75 cm.

### Fusion table

No 735220 Main table No 535050 1 x extension leaf 50 cm No 7386010 Storrage for 2 ext.

Boat shaped dining table. with possibility for extension in each end. 6-8 seats - extended 10-12 seats. Magazine for ext. leaves can be mounted under table

Extension leaves to be ordered separately.

L 220 W 100 H 75 cm.