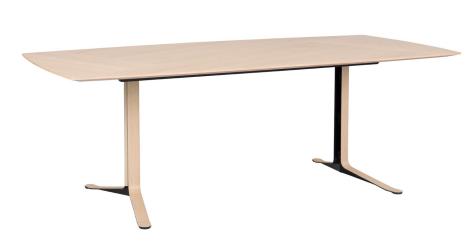

### Fusion table

No 735220 Main table No 535050 1 x extension leaf 50 cm No 7386010 Storrage for 2 ext.

Boat shaped dining table. with possibility for extension in each end. 6-8 seats - extended 10-12 seats. Magazine for ext. leaves can be mounted under table

Extension leaves to be ordered separately.

L 220 W 100 H 75 cm.