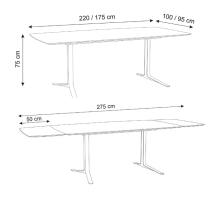

### **FUSION** table

No 735175 Main table No 535049 1 x extension leaf 50 cm

Boat shaped dining table. with possibility for extension in each end. 4 - 6 seats extended 8- 10 seats.

Extension leaves to be ordered separately.

L 175 W 95 H 75 cm.

### Fusion table

No 735220 Main table No 535050 1 x extension leaf 50 cm No 7386010 Storrage for 2 ext.

Boat shaped dining table. with possibility for extension in each end. 6-8 seats - extended 10-12 seats. Magazine for ext. leaves can be mounted under table

Extension leaves to be ordered separately.

L 220 W 100 H 75 cm.