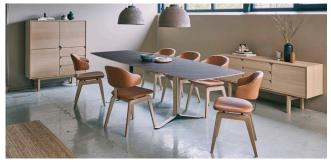

### Fusion table

No 735220 Main table No 535050 1 x extension leaf 50 cm No 7386010 Storrage for 2 ext.

Boat shaped dining table. with possibility for extension in each end. 6-8 seats - extended 10-12 seats. Magazine for ext. leaves can be mounted under table

Extension leaves to be ordered separately.

L 220 W 100 H 75 cm.

# **FUSION SERIES**

Fusion table has an elegant modern look with metal legs and the elegant top in a boat shaped version. Fusion table takes an extension in each end, and the extensions can be storred in a magazine under the large table. You can choose design on the table by choosing your preferred surface and legs in either pure black metal legs or metal legs with veneer.