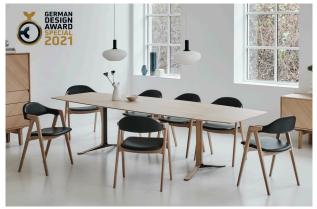

### Fusion table

No 735220 Main table No 535050 1 x extension leaf 50 cm No 7386010 Storrage for 2 ext.

Boat shaped dining table. with possibility for extension in each end. 6-8 seats - extended 10-12 seats. Magazine for ext. leaves can be mounted under table

Extension leaves to be ordered separately.

L 220 W 100 H 75 cm.

# **FUSION SERIES**

Fusion table has an elegant modern look with metal legs and the elegant top in a boat shaped version. Fusion table takes an extension in each end, and the extensions can be storred in a magazine under the large table. You can choose design on the table by choosing your preferred surface and legs in either pure black metal legs or metal legs with veneer.