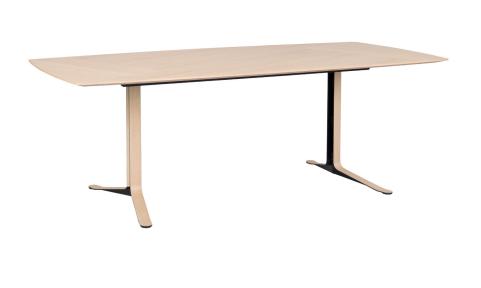

### **FUSION** table

No 735175 Main table No 535049 1 x extension leaf 50 cm

Boat shaped dining table. with possibility for extension in each end. 4 - 6 seats extended 8- 10 seats.

Extension leaves to be ordered separately.

L 175 W 95 H 75 cm.