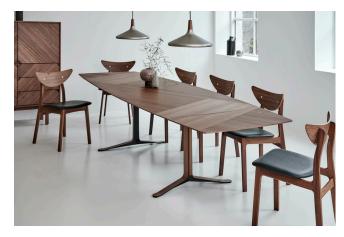

### **FUSION** table

No 735175 Main table No 535049 1 x extension leaf 50 cm

Boat shaped dining table. with possibility for extension in each end. 4 - 6 seats extended 8- 10 seats.

Extension leaves to be ordered separately.

L 175 W 95 H 75 cm.

# **FUSION SERIES**

Fusion table has an elegant modern look with metal legs and the elegant top in a boat shaped version. Fusion table takes an extension in each end, and the extensions can be storred in a magazine under the large table. You can choose design on the table by choosing your preferred surface and legs in either pure black metal legs or metal legs with veneer.