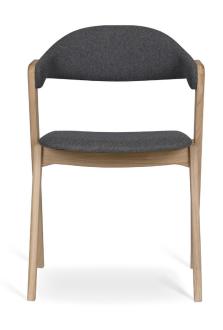

### Titan chair No 8080

Solid wood chair with upholstered seat and backrest. Tested and approved for public use. 1 pcs. per box. Seat hight: 46 cm

L 53 W 55 H 80 cm.

# TITAN AND TONUS CHAIRS

Titan and Tonus armrest chair, designed by René Hougaard - Arde Design, new modern and still classic chairs. Both chairs are beautiful, classic and comfortable solid wood chairs, with upholstered seat and backrest. They are tested and approved for public use, and one of them -Tonus- chair is stackable. You can get the chairs in 5 different wood colours, and the seat