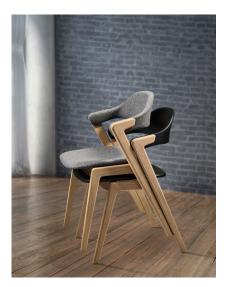

# TITAN AND TONUS CHAIRS

Titan and Tonus armrest chair, designed by René Hougaard - Arde Design, new modern and still classic chairs. Both chairs are beautiful, classic and comfortable solid wood chairs, with upholstered seat and backrest. They are tested and approved for public use, and one of them -Tonus- chair is stackable. You can get the chairs in 5 different wood colours, and the seat

### Titan chair No 8080

Solid wood chair with upholstered seat and backrest. Tested and approved for public use. 1 pcs. per box. Seat hight: 46 cm

L 53 W 55 H 80 cm.

## Tonus chair

No 8082

Solid wood chair with upholstered seat and backrest. Tested and approved for public use. Tonus chair is stackable. 2 pcs. per box. Seat hight: 46 cm

L 53 W 55 H 80 cm.