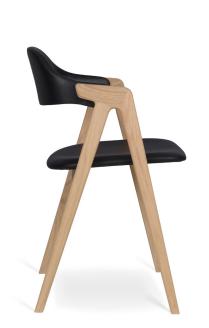

# TITAN AND TONUS CHAIRS

Titan and Tonus armrest chair, designed by René Hougaard - Arde Design, new modern and still classic chairs. Both chairs are beautiful, classic and comfortable solid wood chairs, with upholstered seat and backrest. They are tested and approved for public use, and one of them -Tonus- chair is stackable. You can get the chairs in 5 different wood colours, and the seat