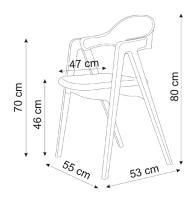

### Titan chair No 8080

Solid wood chair with upholstered seat and backrest. Tested and approved for public use. 1 pcs. per box. Seat hight: 46 cm

L 53 W 55 H 80 cm.

## Tonus chair

No 8082

Solid wood chair with upholstered seat and backrest. Tested and approved for public use. Tonus chair is stackable. 2 pcs. per box. Seat hight: 46 cm

L 53 W 55 H 80 cm.