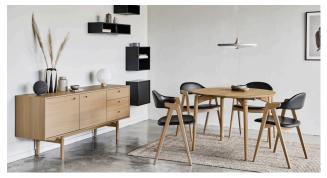

# TITAN AND TONUS CHAIRS

Titan and Tonus armrest chair, designed by René Hougaard - Arde Design, new modern and still classic chairs. Both chairs are beautiful, classic and comfortable solid wood chairs, with upholstered seat and backrest. They are tested and approved for public use, and one of them -Tonus- chair is stackable. You can get the chairs in 5 different wood colours, and the seat