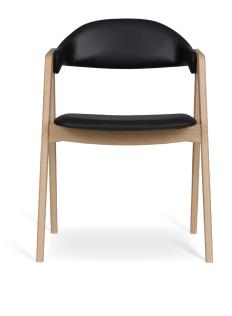

## Tonus chair

No 8082

Solid wood chair with upholstered seat and backrest. Tested and approved for public use. Tonus chair is stackable. 2 pcs. per box. Seat hight: 46 cm

L 53 W 55 H 80 cm.

# TITAN AND TONUS CHAIRS

Titan and Tonus armrest chair, designed by René Hougaard - Arde Design, new modern and still classic chairs. Both chairs are beautiful, classic and comfortable solid wood chairs, with upholstered seat and backrest. They are tested and approved for public use, and one of them -Tonus- chair is stackable. You can get the chairs in 5 different wood colours, and the seat