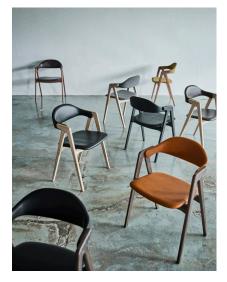

# TITAN AND TONUS CHAIRS

Titan and Tonus armrest chair, designed by René Hougaard - Arde Design, new modern and still classic chairs. Both chairs are beautiful, classic and comfortable solid wood chairs, with upholstered seat and backrest. They are tested and approved for public use, and one of them -Tonus- chair is stackable. You can get the chairs in 5 different wood colours, and the seat