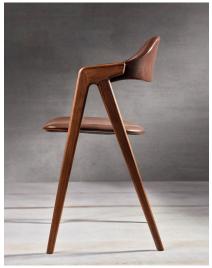

## Tonus chair

No 8082

Solid wood chair with upholstered seat and backrest. Tested and approved for public use. Tonus chair is stackable. 2 pcs. per box. Seat hight: 46 cm

L 53 W 55 H 80 cm.

# TITAN AND TONUS CHAIRS

Titan and Tonus armrest chair, designed by René Hougaard - Arde Design, new modern and still classic chairs. Both chairs are beautiful, classic and comfortable solid wood chairs, with upholstered seat and backrest. They are tested and approved for public use, and one of them -Tonus- chair is stackable. You can get the chairs in 5 different wood colours, and the seat