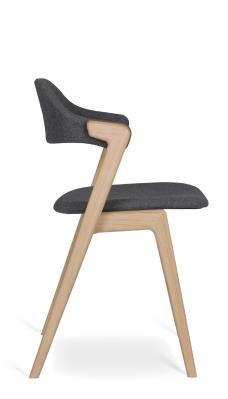

### Titan chair No 8080

Solid wood chair with upholstered seat and backrest. Tested and approved for public use. 1 pcs. per box. Seat hight: 46 cm

L 53 W 55 H 80 cm.

# TITAN AND TONUS CHAIRS

Titan and Tonus armrest chair, designed by René Hougaard - Arde Design, new modern and still classic chairs. Both chairs are beautiful, classic and comfortable solid wood chairs, with upholstered seat and backrest. They are tested and approved for public use, and one of them -Tonus- chair is stackable. You can get the chairs in 5 different wood colours, and the seat