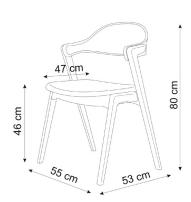

### Titan chair No 8080

Solid wood chair with upholstered seat and backrest. Tested and approved for public use. 1 pcs. per box. Seat hight: 46 cm

L 53 W 55 H 80 cm.

## Tonus chair

No 8082

Solid wood chair with upholstered seat and backrest. Tested and approved for public use. Tonus chair is stackable. 2 pcs. per box. Seat hight: 46 cm

L 53 W 55 H 80 cm.