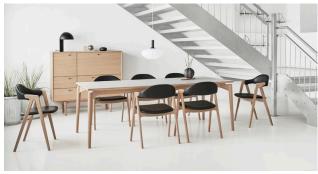

# TITAN AND TONUS CHAIRS

Titan and Tonus armrest chair, designed by René Hougaard - Arde Design, new modern and still classic chairs. Both chairs are beautiful, classic and comfortable solid wood chairs, with upholstered seat and backrest. They are tested and approved for public use, and one of them -Tonus- chair is stackable. You can get the chairs in 5 different wood colours, and the seat