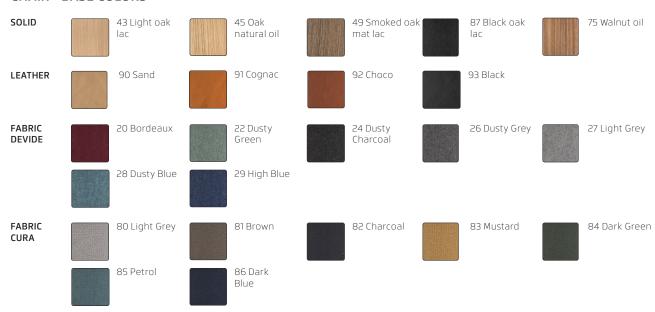

air with upholstered seat and backrest. Tested and approved for public use. 1 pcs. per box. Seat hight: 46 cm

L 53 W 55 H 80 cm.







## Tonus chair

No 8082

Solid wood chair with upholstered seat and backrest. Tested and approved for public use. Tonus chair is stackable. 2 pcs. per box. Seat hight: 46 cm

L 53 W 55 H 80 cm.



# TITAN AND TONUS CHAIRS

Titan and Tonus armrest chair, designed by René Hougaard - Arde Design, new modern and still classic chairs. Both chairs are beautiful, classic and comfortable solid wood chairs, with upholstered seat and backrest. They are tested and approved for public use, and one of them -Tonus- chair is stackable. You can get the chairs in 5 different wood colours, and the seat











## **COLOURS AND MATERIALS**

#### **CHAIR - BASE COLORS**