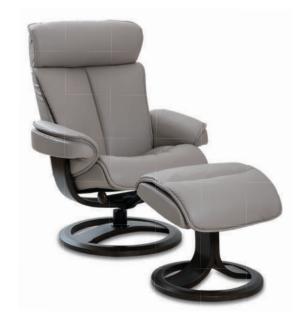

## Bergen

The premium quality and innovative design of Bergen ensures unquestionable comfort and style.

A patented Comfort-Glide reclining mechanism effortlessly reclines you into your chosen seating position, with an adjustable headrest and enhanced leg support from the freestanding footstool. Available in two sizes, with wood ring base in a choice of custom finishes.