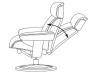

## Bergen

The premium quality and innovative design of Bergen ensures unquestionable comfort and style.

A patented Comfort-Glide reclining mechanism effortlessly reclines you into your chosen seating position, with an adjustable headrest and enhanced leg support from the freestanding footstool. Available in two sizes, with wood ring base in a choice of custom finishes.

360° SWIVEL

EFFORTLESS RECLINING MECHANISM

ADJUSTABLE HEADREST

ERGONOMICALLY
SLOPED FOOTSTOOL

<sup>\*</sup>The footstool is supplied as standard with either the standard or large armchair. Neither piece can be bought separately.