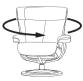

360° SWIVEL

EFFORTLESS RECLINING MECHANISM

ADJUSTABLE HEADREST

ERGONOMICALLY
SLOPED FOOTSTOOL

<sup>\*</sup>The footstool is supplied as standard with either the standard or large armchair. Neither piece can be bought separately.