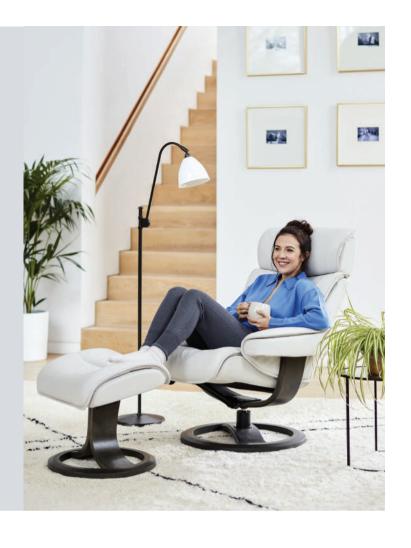

## Bergen

The premium quality and innovative design of Bergen ensures unquestionable comfort and style.

A patented Comfort-Glide reclining mechanism effortlessly reclines you into your chosen seating position, with an adjustable headrest and enhanced leg support from the freestanding footstool. Available in two sizes, with wood ring base in a choice of custom finishes.

360° SWIVEL

EFFORTLESS RECLINING MECHANISM

ADJUSTABLE HEADREST

ERGONOMICALLY
SLOPED FOOTSTOOL

<sup>\*</sup>The footstool is supplied as standard with either the standard or large armchair. Neither piece can be bought separately.