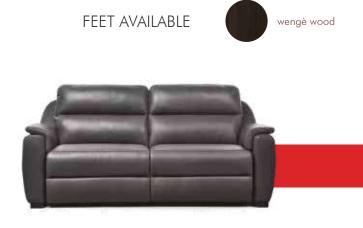

PARMA

recliner

cod. **2643** 

| recliner                 |                                                                               |
|--------------------------|-------------------------------------------------------------------------------|
| PARMA (1) fabric leather |                                                                               |
| CARCASS                  | Spruce, chipboard and multilayers panels                                      |
| Springing                | Polypropylene and natural elastic belts on back and nosag on seats            |
| PADDING                  | Stress-resistant poldensities                                                 |
| SEAT CUSHIONS            | Stress-resistant polyurethane covered with Dacron hollow soft polyester fibre |
| BACK CUSHIONS            | Fiber                                                                         |
| ARMS                     | Stress-resistant polyurethane covered with Dacron hollow soft polyester fibre |
| FEET                     | Wooden feet - h 5cm                                                           |
| MECHANISM                | Manual and electric recliner                                                  |