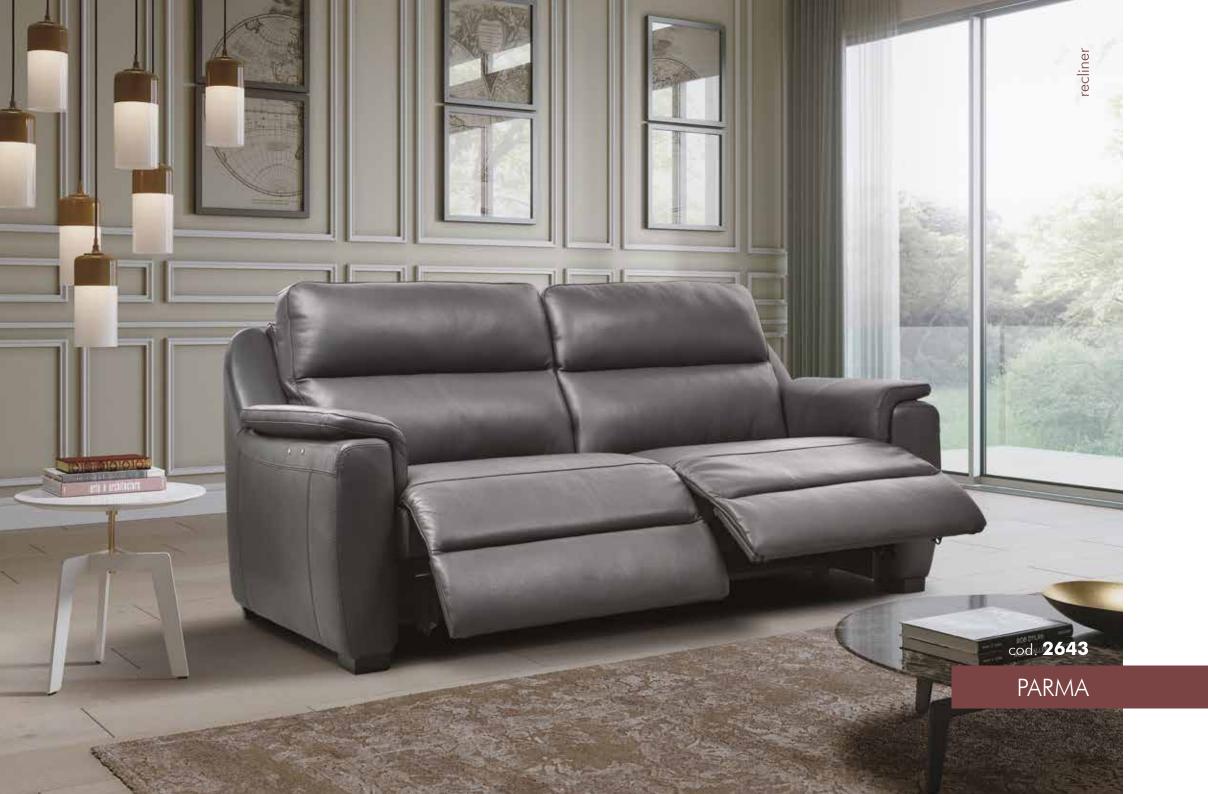

PARMA

recliner

cod. **2643** 

| recliner                 |                                                                               |
|--------------------------|-------------------------------------------------------------------------------|
| PARMA (1) fabric leather |                                                                               |
| CARCASS                  | Spruce, chipboard and multilayers panels                                      |
| Springing                | Polypropylene and natural elastic belts on back and nosag on seats            |
| PADDING                  | Stress-resistant poldensities                                                 |
| SEAT CUSHIONS            | Stress-resistant polyurethane covered with Dacron hollow soft polyester fibre |
| BACK CUSHIONS            | Fiber                                                                         |
| ARMS                     | Stress-resistant polyurethane covered with Dacron hollow soft polyester fibre |
| FEET                     | Wooden feet - h 5cm                                                           |
| MECHANISM                | Manual and electric recliner                                                  |

cod. **2643** 

recliner

| Viented. |
|----------|
| · 202    |

Code 88sx/89dx Sofa 1 rcl lhf/rhf

Code 37 Large sofa w/2 rcl

Code 05 Loveseat

→ 96 →

· 202 · ·