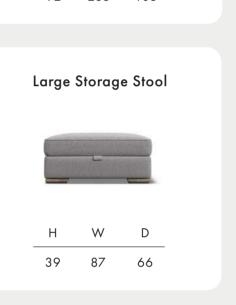

Timber Frame Sturdy and reliable, this hardwood frame is made with sustainably sourced timber. Put together by skilled craftsmen, by hand in the UK, this sofa is made to last.

**Seat Cushions** Foam, that bounces back for an ultra low maintenance sit, and a comfortable cocoon of support.

Feet Available in shades Walnut, Weathered Oak (wood) and Chrome (metal).

**Scatter Cushions** Soft and inviting, our duck feather scatter cushions are 100% responsibly sourced. They're included, too - simply choose a fabric **per pair** from this book.























Dimensions shown in cm. H = height, W = width, D = depth