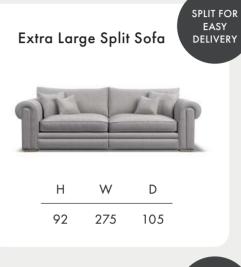

Timber Frame Sturdy and reliable, this hardwood frame is made with sustainably sourced timber. Put together by skilled craftsmen, by hand in the UK, this sofa is made to last.

**Seat Cushions** Foam, that bounces back for an ultra low maintenance sit, and a comfortable cocoon of support.

Feet Available in shades Walnut, Weathered Oak (wood) and Chrome (metal).

**Scatter Cushions** Soft and inviting, our duck feather scatter cushions are 100% responsibly sourced. They're included, too - simply choose a fabric **per pair** from this book.























Dimensions shown in cm. H = height, W = width, D = depth