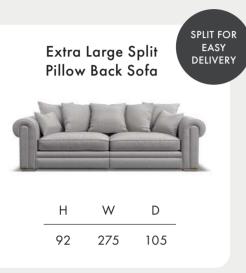

Timber Frame Sturdy and reliable, this hardwood frame is made with sustainably sourced timber. Put together by skilled craftsmen, by hand in the UK, this sofa is made to last.

**Seat Cushions** Foam, that bounces back for an ultra low maintenance sit, and a comfortable cocoon of support.

Feet Available in shades Walnut, Weathered Oak (wood) and Chrome (metal).

**Scatter Cushions** Soft and inviting, our duck feather scatter cushions are 100% responsibly sourced. They're included, too - simply choose a fabric **per pair** from this book.























Dimensions shown in cm. H = height, W = width, D = depth