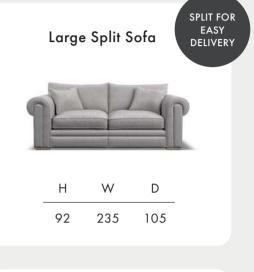

Timber Frame Sturdy and reliable, this hardwood frame is made with sustainably sourced timber. Put together by skilled craftsmen, by hand in the UK, this sofa is made to last.

**Seat Cushions** Foam, that bounces back for an ultra low maintenance sit, and a comfortable cocoon of support.

Feet Available in shades Walnut, Weathered Oak (wood) and Chrome (metal).

**Scatter Cushions** Soft and inviting, our duck feather scatter cushions are 100% responsibly sourced. They're included, too - simply choose a fabric **per pair** from this book.























Dimensions shown in cm. H = height, W = width, D = depth