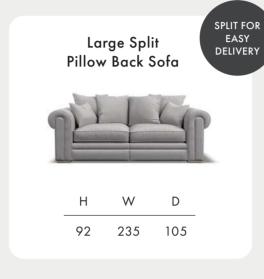

Timber Frame Sturdy and reliable, this hardwood frame is made with sustainably sourced timber. Put together by skilled craftsmen, by hand in the UK, this sofa is made to last.

**Seat Cushions** Foam, that bounces back for an ultra low maintenance sit, and a comfortable cocoon of support.

Feet Available in shades Walnut, Weathered Oak (wood) and Chrome (metal).

**Scatter Cushions** Soft and inviting, our duck feather scatter cushions are 100% responsibly sourced. They're included, too - simply choose a fabric **per pair** from this book.























Dimensions shown in cm. H = height, W = width, D = depth