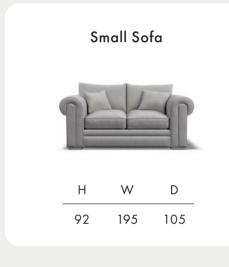

Timber Frame Sturdy and reliable, this hardwood frame is made with sustainably sourced timber. Put together by skilled craftsmen, by hand in the UK, this sofa is made to last.

**Seat Cushions** Foam, that bounces back for an ultra low maintenance sit, and a comfortable cocoon of support.

Feet Available in shades Walnut, Weathered Oak (wood) and Chrome (metal).

**Scatter Cushions** Soft and inviting, our duck feather scatter cushions are 100% responsibly sourced. They're included, too - simply choose a fabric **per pair** from this book.























Dimensions shown in cm. H = height, W = width, D = depth