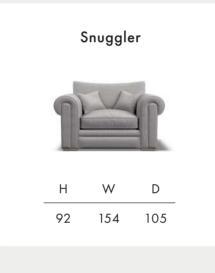

Timber Frame Sturdy and reliable, this hardwood frame is made with sustainably sourced timber. Put together by skilled craftsmen, by hand in the UK, this sofa is made to last.

**Seat Cushions** Foam, that bounces back for an ultra low maintenance sit, and a comfortable cocoon of support.

Feet Available in shades Walnut, Weathered Oak (wood) and Chrome (metal).

**Scatter Cushions** Soft and inviting, our duck feather scatter cushions are 100% responsibly sourced. They're included, too - simply choose a fabric **per pair** from this book.























Dimensions shown in cm. H = height, W = width, D = depth