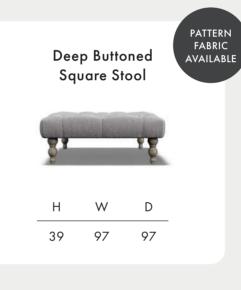

Timber Frame Sturdy and reliable, this hardwood frame is made with sustainably sourced timber. Put together by skilled craftsmen, by hand in the UK, this sofa is made to last.

**Seat Cushions** Foam, that bounces back for an ultra low maintenance sit, and a comfortable cocoon of support.

Feet Available in shades Walnut, Weathered Oak (wood) and Chrome (metal).

**Scatter Cushions** Soft and inviting, our duck feather scatter cushions are 100% responsibly sourced. They're included, too - simply choose a fabric **per pair** from this book.























Dimensions shown in cm. H = height, W = width, D = depth