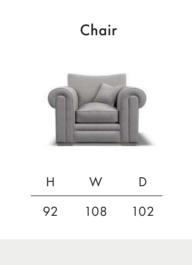

Timber Frame Sturdy and reliable, this hardwood frame is made with sustainably sourced timber. Put together by skilled craftsmen, by hand in the UK, this sofa is made to last.

**Seat Cushions** Foam, that bounces back for an ultra low maintenance sit, and a comfortable cocoon of support.

Feet Available in shades Walnut, Weathered Oak (wood) and Chrome (metal).

**Scatter Cushions** Soft and inviting, our duck feather scatter cushions are 100% responsibly sourced. They're included, too - simply choose a fabric **per pair** from this book.























Dimensions shown in cm. H = height, W = width, D = depth