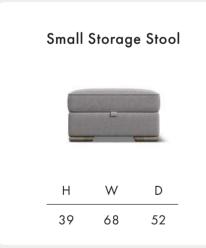

Timber Frame Sturdy and reliable, this hardwood frame is made with sustainably sourced timber. Put together by skilled craftsmen, by hand in the UK, this sofa is made to last.

**Seat Cushions** Foam, that bounces back for an ultra low maintenance sit, and a comfortable cocoon of support.

Feet Available in shades Walnut, Weathered Oak (wood) and Chrome (metal).

**Scatter Cushions** Soft and inviting, our duck feather scatter cushions are 100% responsibly sourced. They're included, too - simply choose a fabric **per pair** from this book.























Dimensions shown in cm. H = height, W = width, D = depth