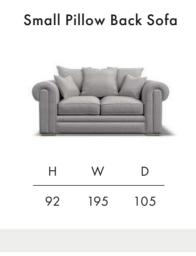

Timber Frame Sturdy and reliable, this hardwood frame is made with sustainably sourced timber. Put together by skilled craftsmen, by hand in the UK, this sofa is made to last.

**Seat Cushions** Foam, that bounces back for an ultra low maintenance sit, and a comfortable cocoon of support.

Feet Available in shades Walnut, Weathered Oak (wood) and Chrome (metal).

**Scatter Cushions** Soft and inviting, our duck feather scatter cushions are 100% responsibly sourced. They're included, too - simply choose a fabric **per pair** from this book.























Dimensions shown in cm. H = height, W = width, D = depth