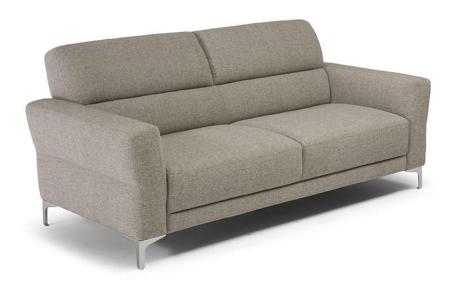

# Accogliente C105



■ Vers. 064



■ Vers. 009



## NATUZZI EDITIONS

# Accogliente C105

#### **SCHEMATICS**



### **COMPOSITION EXAMPLES**





## Accogliente C105

#### TECHNICAL INFORMATION

| *                                                                                                                                                                                                     | COVERING                           | Leather<br>✓     | Soft Cover                                |                                                  |              |                                              |
|-------------------------------------------------------------------------------------------------------------------------------------------------------------------------------------------------------|--------------------