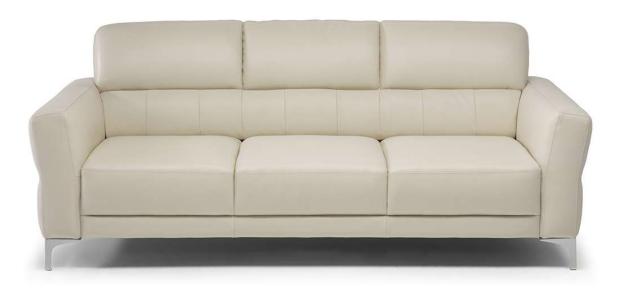

# Accogliente C105



■ Vers. 064



■ Vers. 009



## NATUZZI EDITIONS

# Accogliente C105

#### **SCHEMATICS**



### **COMPOSITION EXAMPLES**





## Accogliente C105

#### TECHNICAL INFORMATION

| *                                                                                                                                                                                                     | COVERING                           | Leather<br>✓     | Soft Cover                                |                                                  |              |                                              |
|-------------------------------------------------------------------------------------------------------------------------------------------------------------------------------------------------------|-----