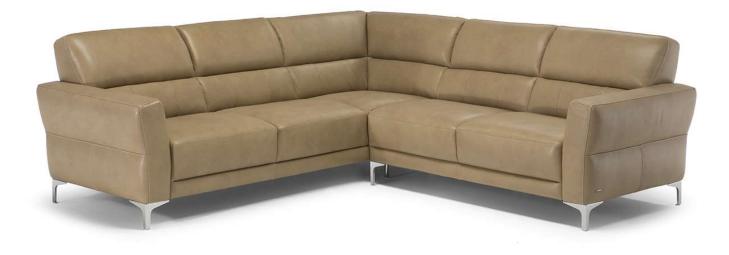

# Accogliente C105



■ Vers. 064



■ Vers. 009



## NATUZZI EDITIONS

# Accogliente C105

#### **SCHEMATICS**



### **COMPOSITION EXAMPLES**





## Accogliente C105

#### TECHNICAL INFORMATION

| *                                                                                                                                                                                                     | COVERING                           | Leather<br>✓     | Soft Cover                                |                                                  |              |                                              |
|-------------------------------------------------------------------------------------------------------------------------------------------------------------------------------------------------------|-----------------------------------