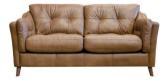

MAXI SOFA SHOWN IN PLUSH HONEYCREEPER W: 220cm H: 85cm D: 98cm

MIDI SOFA SHOWN IN TOTE TOBACCO W: 179cm H: 85cm D: 98cm

SNUGGLER CHAIR SHOWN IN TOTE TOBACCO W: 130cm H: 85cm D: 98cm

STANDARD CHAIR SHOWN IN TOTE TOBACCO W: 109cm H: 85cm D: 98cm