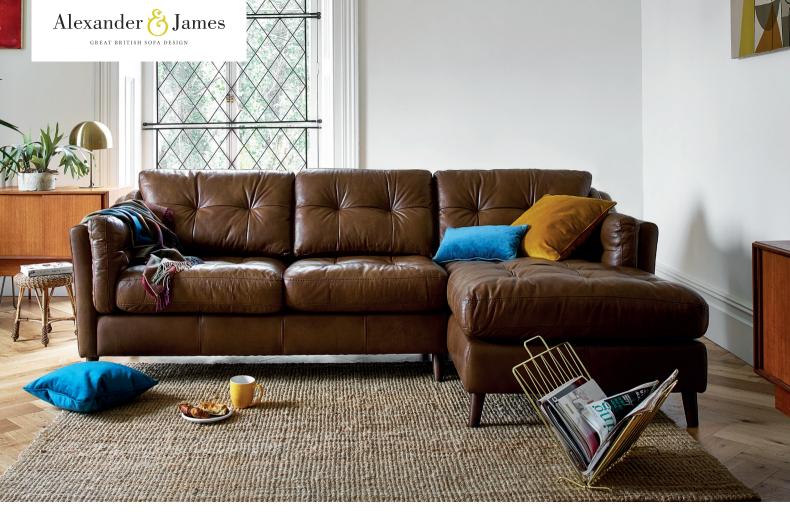

Soft slouchy design classic with squidgy arm pads and pin tuck detailing for added bounce. Looks great in A&J natural buttery leathers.

LHF CHAISE SOFA SHOWN IN TOTE TOBACCO W: 253cm H: 85cm D: 156cm

RHF CHAISE SOFA SHOWN IN TOTE TOBACCO W: 253cm H: 85cm D: 156cm