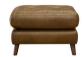

FOOTSTOOL SHOWN IN TOTE TOBACCO W: 70cm H: 46cm D: 60cm

LHF = LEFT HAND FACING | RHF = RIGHT HAND FACING \*all dimensions are approximate, please allow a tolerance of +/- 3cm