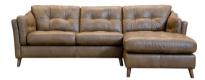

Soft slouchy design classic with squidgy arm pads and pin tuck detailing for added bounce. Looks great in A&J natural buttery leathers.

LHF CHAISE SOFA SHOWN IN TOTE TOBACCO W: 253cm H: 85cm D: 156cm

RHF CHAISE SOFA SHOWN IN TOTE TOBACCO W: 253cm H: 85cm D: 156cm