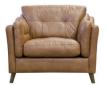

MAXI SOFA SHOWN IN PLUSH HONEYCREEPER W: 220cm H: 85cm D: 98cm

MIDI SOFA SHOWN IN TOTE TOBACCO W: 179cm H: 85cm D: 98cm

SNUGGLER CHAIR SHOWN IN TOTE TOBACCO W: 130cm H: 85cm D: 98cm

STANDARD CHAIR SHOWN IN TOTE TOBACCO W: 109cm H: 85cm D: 98cm