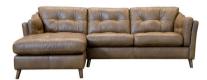

Soft slouchy design classic with squidgy arm pads and pin tuck detailing for added bounce. Looks great in A&J natural buttery leathers.

LHF CHAISE SOFA SHOWN IN TOTE TOBACCO W: 253cm H: 85cm D: 156cm

RHF CHAISE SOFA SHOWN IN TOTE TOBACCO W: 253cm H: 85cm D: 156cm