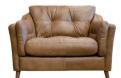

MAXI SOFA SHOWN IN PLUSH HONEYCREEPER W: 220cm H: 85cm D: 98cm

MIDI SOFA SHOWN IN TOTE TOBACCO W: 179cm H: 85cm D: 98cm

SNUGGLER CHAIR SHOWN IN TOTE TOBACCO W: 130cm H: 85cm D: 98cm

STANDARD CHAIR SHOWN IN TOTE TOBACCO W: 109cm H: 85cm D: 98cm