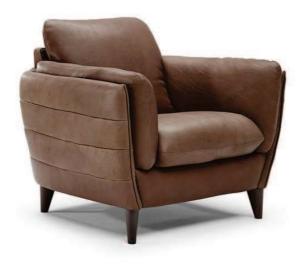

NATUZZI EDITIONS B908

## TECHNICAL INFORMATION

| * | COVERING | Mix 🗸            | Leather 🗸                             |                                                 |              |                                      |
|---|----------|------------------|---------------------------------------|-------------------------------------------------|--------------|--------------------------------------|
| ÷ | LEGS     | Wood<br>🗸        | Metal                                 | Plastic                                         | Castors      | Upholstered                          |
| 4 | FILLING  | ✓ F              | iber Seat oam eather/Fiber Mix eather | cushion ☐ Fiber ☑ Foam ☐ Feather/Fibe ☐ Feather | Back cushion | Fiber Foam Feather/Fiber Mix Feather |
| - | COMFORT  | Standard Comfort | Firm Comfort                          |                                                 |              |                                      |
| * | FUNCTION | Bed              | Electric motion                       | Motion                                          | Recliner     | Sliding                              |
| * | OPTIONS  | Nails            | Removable                             | Contrast Stitching                              |              |                                      |

## **NOTES**

- Tight Seat Cushion (the seat cushions of the models are fixed to the frame)
- Wood Frame
- Without Feet Assembled (the feet will be in a bag inside the package)
- Plastic Wrap (the model will be wrapped in a plastic bag)
- Feet available in wood finishings 09 (Walnut) / 18 (Wengè)
- Feet height 5,0 cm
- LEATHER-FABRIC MIX COVERING OPTIONS:
- 1° COV. (Leather) = Frame
- 2° COV. (Fabric) = Arms, seat and back cushions