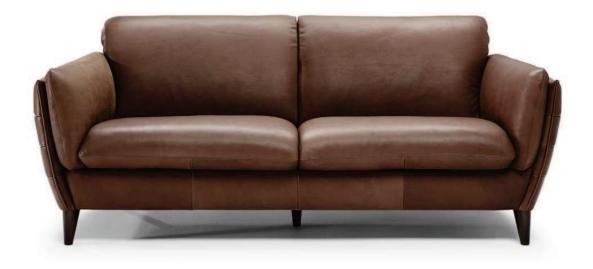

NATUZZI EDITIONS B908

## TECHNICAL INFORMATION

| * | COVERING | Mix 🗸            | Leather 🗸                             |                                                 |              |                                      |
|---|----------|------------------|---------------------------------------|-------------------------------------------------|--------------|--------------------------------------|
| ÷ | LEGS     | Wood<br>🗸        | Metal                                 | Plastic                                         | Castors      | Upholstered                          |
| 4 | FILLING  | ✓ F              | iber Seat oam eather/Fiber Mix eather | cushion ☐ Fiber ☑ Foam ☐ Feather/Fibe ☐ Feather | Back cushion | Fiber Foam Feather/Fiber Mix Feather |
| - | COMFORT  | Standard Comfort | Firm Comfort                          |                                                 |              |                                      |
| * | FUNCTION | Bed              | Electric motion                       | Motion                                          | Recliner     | Sliding                              |
| * | OPTIONS  | Nails            | Removable                             | Contrast Stitching                              |              |                                      |

## **NOTES**

- Tight Seat Cushion (the seat cushions of the models are fixed to the frame)
- Wood Frame
- Without Feet Assembled (the feet will be in a bag inside the package)
- Plastic Wrap (the model will be wrapped in a plastic bag)
- Feet available in wood finishings 09 (Walnut) / 18 (Wengè)
- Feet height 5,0 cm
- LEATHER-FABRIC MIX COVERING OPTIONS:
- 1° COV. (Leather) = Frame
- 2° COV. (Fabric) = Arms, seat and back cushions