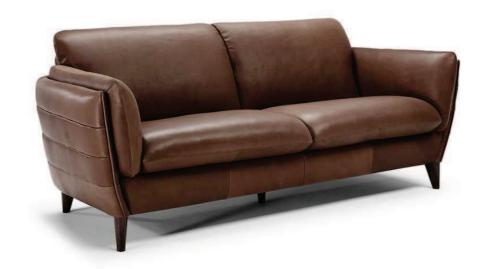

NATUZZI EDITIONS B908

## TECHNICAL INFORMATION

| * | COVERING | Mix 🗸            | Leather 🗸                             |                                                 |              |                                      |
|---|----------|------------------|---------------------------------------|-------------------------------------------------|--------------|--------------------------------------|
| ÷ | LEGS     | Wood<br>🗸        | Metal                                 | Plastic                                         | Castors      | Upholstered                          |
| 4 | FILLING  | ✓ F              | iber Seat oam eather/Fiber Mix eather | cushion ☐ Fiber ☑ Foam ☐ Feather/Fibe ☐ Feather | Back cushion | Fiber Foam Feather/Fiber Mix Feather |
| - | COMFORT  | Standard Comfort | Firm Comfort                          |                                                 |              |                                      |
| * | FUNCTION | Bed              | Electric motion                       | Motion                                          | Recliner     | Sliding                              |
| * | OPTIONS  | Nails            | Removable                             | Contrast Stitching                              |              |                                      |

## **NOTES**

- Tight Seat Cushion (the seat cushions of the models are fixed to the frame)
- Wood Frame
- Without Feet Assembled (the feet will be in a bag inside the package)
- Plastic Wrap (the model will be wrapped in a plastic bag)
- Feet available in wood finishings 09 (Walnut) / 18 (Wengè)
- Feet height 5,0 cm
- LEATHER-FABRIC MIX COVERING OPTIONS:
- 1° COV. (Leather) = Frame
- 2° COV. (Fabric) = Arms, seat and back cushions