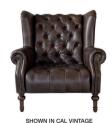

Our new Theo sofa is the perfect accompaniment to a tea for two. Invite a friend with our grand high backed chair and lounge in style. Available in a variety of fabrics and leathers.

SHOWN IN PLUSH TURMERIC