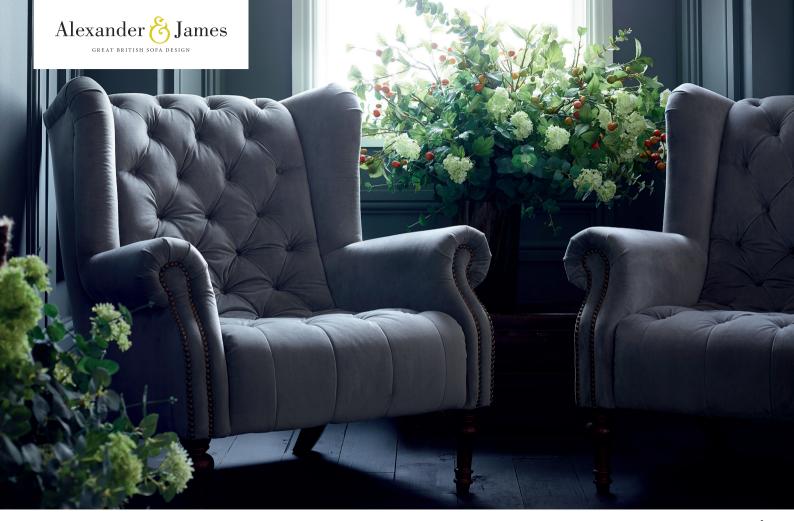

Our new Theo sofa is the perfect accompaniment to a tea for two. Invite a friend with our grand high backed chair and lounge in style. Available in a variety of fabrics and leathers.

SHOWN IN PLUSH TURMERIC

THE THEO SOFA

W: 150cm H: 96cm D: 97cm

THE THEO CHAIR W: 93cm H: 96cm D: 97cm