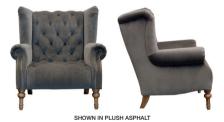

Our new Theo sofa is the perfect accompaniment to a tea for two. Invite a friend with our grand high backed chair and lounge in style. Available in a variety of fabrics and leathers.

SHOWN IN PLUSH TURMERIC