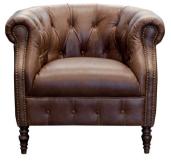

SHOWN IN CAL TAN

SHOWN IN PLUSH TURMERIC

THE JUDE CHAIR W: 87cm H: 75cm (SH: 47cm) D: 78cm

This chair has all the curves you can handle. Lavish jewel colours or natural vintage leathers, it's as cute as a button.