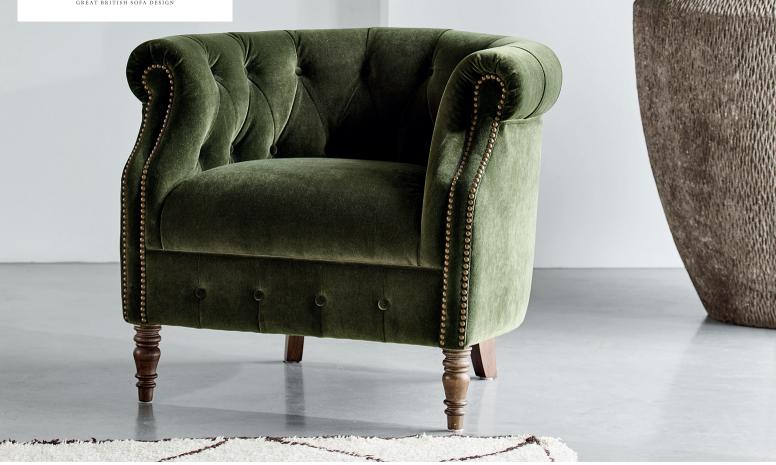

SHOWN IN CAL TAN

SHOWN IN PLUSH TURMERIC

THE JUDE CHAIR W: 87cm H: 75cm (SH: 47cm) D: 78cm

This chair has all the curves you can handle. Lavish jewel colours or natural vintage leathers, it's as cute as a button.