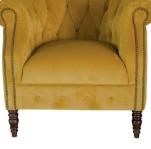

SHOWN IN CAL TAN

SHOWN IN PLUSH TURMERIC

THE JUDE CHAIR W: 87cm H: 75cm (SH: 47cm) D: 78cm

This chair has all the curves you can handle. Lavish jewel colours or natural vintage leathers, it's as cute as a button.