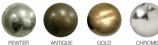

## HOW TO ORDER

- 1. Choose between: Full Leather or Full Fabric
- Select any Fabric or Leather from: 2. Any Fabric Swatch or the Leather Swatch
- Select a Stud option: З.

4.

Select Foot option:

Sofas are hand crafted and made to order from the finest materials sourced from around the world.