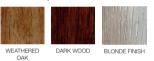

## HOW TO ORDER

- 1. Choose between: Full Leather or Full Fabric
- Select any Fabric or Leather from: 2. Any Fabric Swatch or the Leather Swatch
- Select a Stud option: З.

4.

Select Foot option:

Sofas are hand crafted and made to order from the finest materials sourced from around the world.