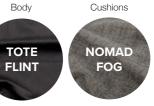

## **OPTION 2** Cushions

Select finishes for Pillowback Cusions & Scatters as detailed

**FOOT OPTIONS** STUD OPTIONS Weathered Oak or Dark Wood Antique or No Studs Snuggler PB

1 Scatter