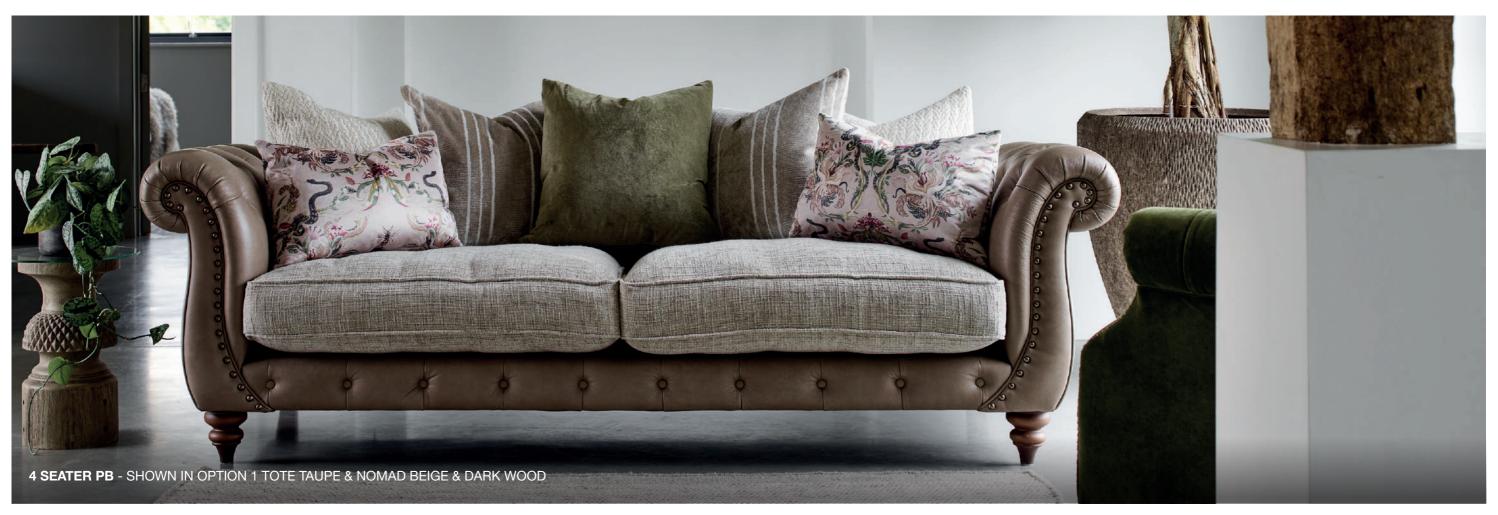

## UTOPIA

A characterful classic sofa, inspired by nature and a yearning to bring the outside in, with organic inspired soft fabrics to add a feeling of botanical luxury. Curvaceous roll arms and turned wooden feet add delicate detailing to this traditional style.

## **OPTION 2** Cushions

Select finishes for Pillowback Cusions & Scatters as detailed

**FOOT OPTIONS** STUD OPTIONS Weathered Oak or Dark Wood Antique or No Studs Snuggler PB

1 Scatter