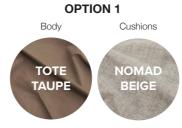

## **OPTION 2** Cushions

Select finishes for Pillowback Cusions & Scatters as detailed

**FOOT OPTIONS** STUD OPTIONS Weathered Oak or Dark Wood Antique or No Studs Snuggler PB

1 Scatter