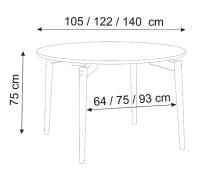

## AERIS round dining table

No 738105 - D 105 cm

- 4 seats. Max 1 ext.

No 738122 - D 122 cm

- 4 seats. Max 2 ext.

NO 738140 - D 140 cm

- 8 seats. Max. 2 ext.

Round dining table with possibility for extension in the middle. Each extension leaf gives 2 extra seats.