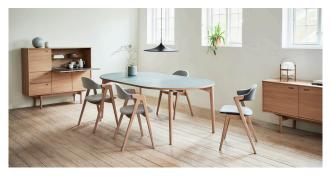

## AERIS round dining table

No 738105 - D 105 cm

- 4 seats. Max 1 ext.

No 738122 - D 122 cm

- 4 seats. Max 2 ext.

NO 738140 - D 140 cm

- 8 seats. Max. 2 ext.

Round dining table with possibility for extension in the middle. Each extension leaf gives 2 extra seats.

# **AERIS SERIES**

AERIS dining table has an elegant, classic look with a modern touch. The top plate is "floating" over the rounded legs, which has a nice detail near the top. The table comes in both rectangular and round versions. You can get a magazine to mount under the rectangular table - now it is easy to store your extension leaves. You can choose the table in a lot of beautifull colors, please see below.