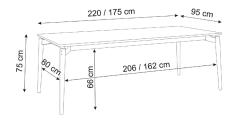

## **AERIS** dining table

No 738175 - 175 cm No 738220 - 220 cm

Rectangular dining table with possibility for extension in each end. 8-12 or 10-14 seats - extended 12-16 or 14-18 seats.

L 175 W 95 H 75 cm. L 220 W 95 H 75 cm.