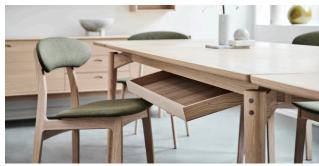

Extension and storrage to be ordered separately.

No 7388060 - 1 pcs. extension leaf. No 7386010 - 1 pcs. storrage

# **AERIS SERIES**

AERIS dining table has an elegant, classic look with a modern touch. The top plate is "floating" over the rounded legs, which has a nice detail near the top. The table comes in both rectangular and round versions. You can get a magazine to mount under the rectangular table - now it is easy to store your extension leaves. You can choose the table in a lot of beautifull colors, please see below.