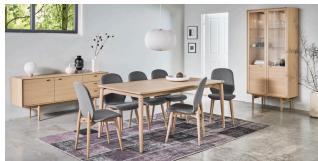

## **AERIS** dining table

No 738175 - 175 cm No 738220 - 220 cm

Rectangular dining table with possibility for extension in each end. 8-12 or 10-14 seats - extended 12-16 or 14-18 seats.

L 175 W 95 H 75 cm. L 220 W 95 H 75 cm.

# **AERIS SERIES**

AERIS dining table has an elegant, classic look with a modern touch. The top plate is "floating" over the rounded legs, which has a nice detail near the top. The table comes in both rectangular and round versions. You can get a magazine to mount under the rectangular table - now it is easy to store your extension leaves. You can choose the table in a lot of beautifull colors, please see below.