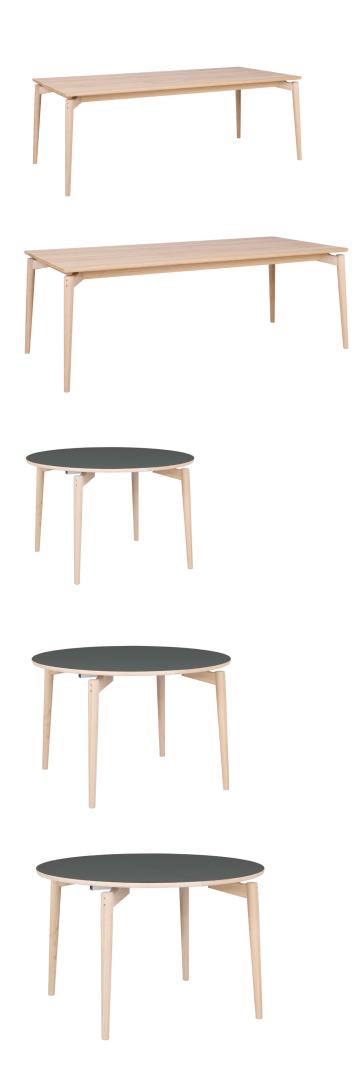

## **AERIS** dining table

No 738175 - 175 cm No 738220 - 220 cm

Rectangular dining table with possibility for extension in each end. 8-12 or 10-14 seats - extended 12-16 or 14-18 seats.

L 175 W 95 H 75 cm. L 220 W 95 H 75 cm.

# **AERIS SERIES**

AERIS dining table has an elegant, classic look with a modern touch. The top plate is "floating" over the rounded legs, which has a nice detail near the top. The table comes in both rectangular and round versions. You can get a magazine to mount under the rectangular table - now it is easy to store your extension leaves. You can choose the table in a lot of beautifull colors, please see below.