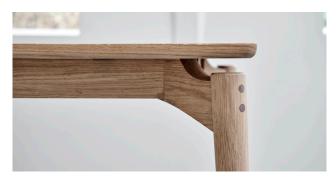

# **AERIS SERIES**

AERIS dining table has an elegant, classic look with a modern touch. The top plate is "floating" over the rounded legs, which has a nice detail near the top. The table comes in both rectangular and round versions. You can get a magazine to mount under the rectangular table - now it is easy to store your extension leaves. You can choose the table in a lot of beautifull colors, please see below.