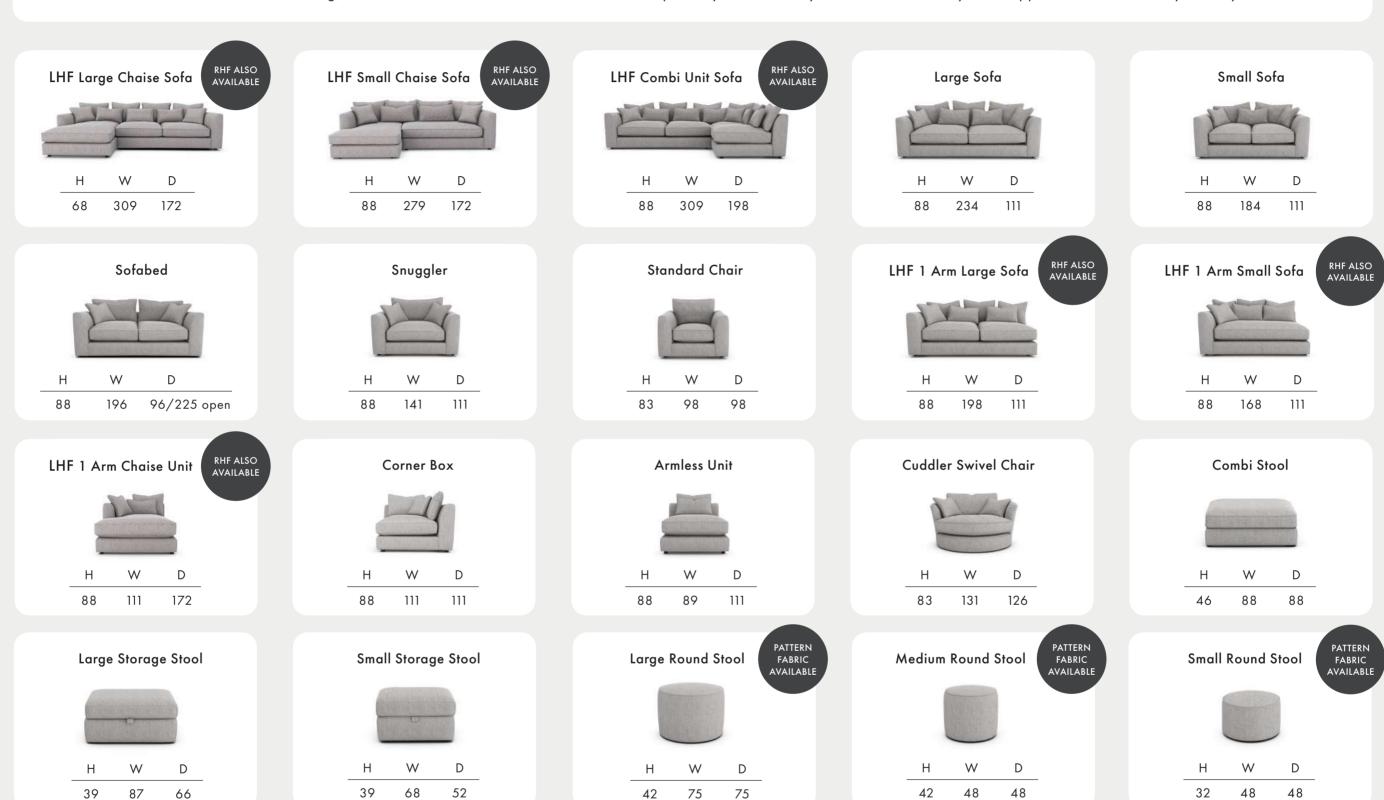

Scatter Cushions Soft and inviting, our duck feather scatter cushions are 100% responsibly sourced. They're included, and they'll be supplied in the same body fabric you choose.

Dimensions shown in cm. H = height, W = width, D = depth