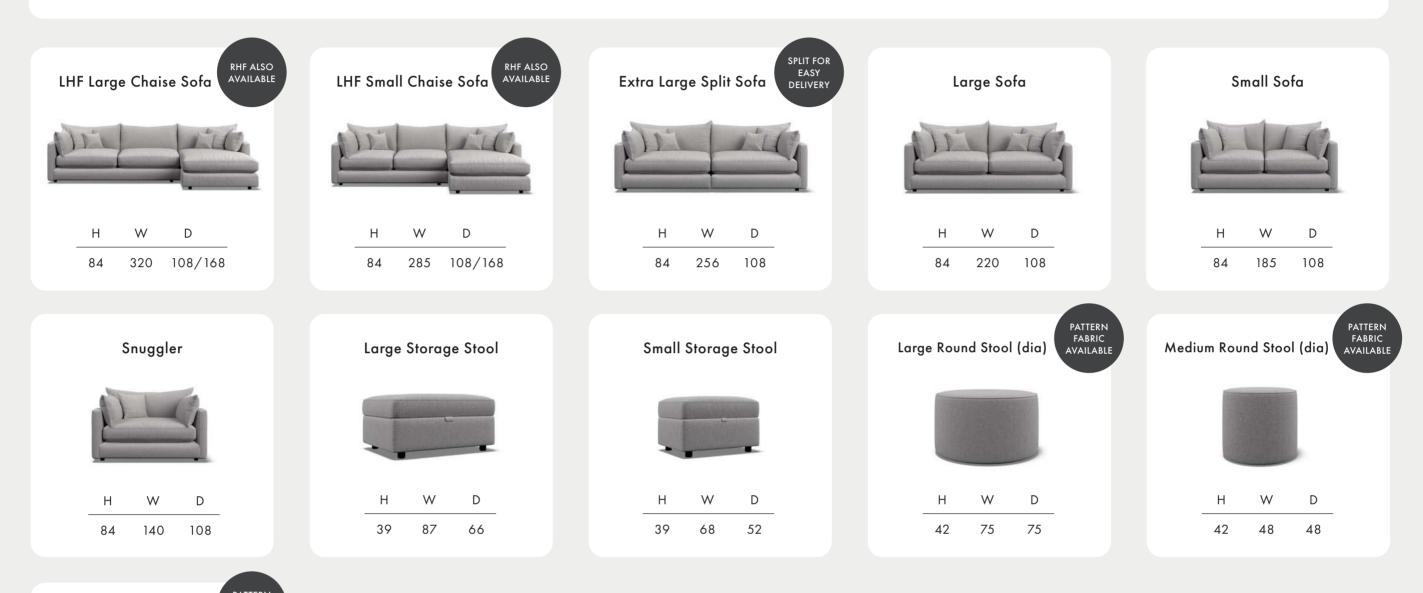

Small Round Stool (dia)

H W D 32 48 48

Dimensions shown in cm. H = height, W = width, D = depth