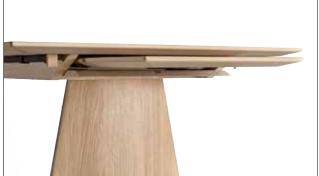

**Dining table** no 770175 - L 175 W 95 H 74 cm no 770240 - L 240 W 95 H 74 cm

Rectangular dining table with possibility for extension in each end. 8-12 or 10-14 seats.

Extension to be ordered separately. no 770050 - 1 pcs. extension leaf.

The table have integrated storage for the leaves at each end.