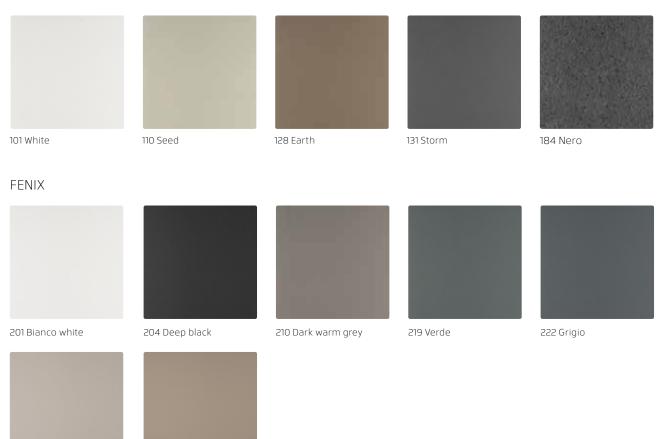

## Colours and materials

Collum tables, side- and highboards are available in different types of wood finishes. The tabletop are also available in and a wide range of laminate in different colours and surfaces. You can find samples in your local store.

## HPL (HIGH PRESSURE LAMINATE)

206 Light grey

207 Grey brown