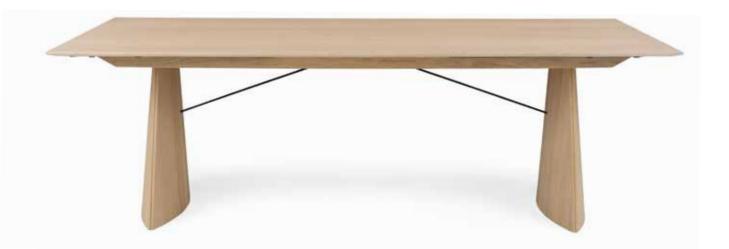

**Dining table** no 770175 - L 175 W 95 H 74 cm no 770240 - L 240 W 95 H 74 cm

Rectangular dining table with possibility for extension in each end. 8-12 or 10-14 seats.

Extension to be ordered separately. no 770050 - 1 pcs. extension leaf.

The table have integrated storage for the leaves at each end.