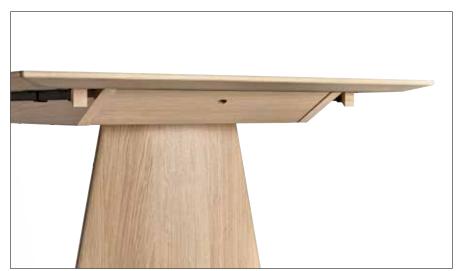

**Dining table** no 770175 - L 175 W 95 H 74 cm no 770240 - L 240 W 95 H 74 cm

Rectangular dining table with possibility for extension in each end. 8-12 or 10-14 seats.

Extension to be ordered separately. no 770050 - 1 pcs. extension leaf.



The table have integrated storage for the leaves at each end.





## Colours and materials

Collum tables, side- and highboards are available in different types of wood finishes. The tabletop are also available in and a wide range of laminate in different colours and surfaces. You can find samples in your local store.

## WOOD





087 Black oak lac



075 Walnut oil



049 Smoked oak oil



045 Oak natural oil

## LAMINATE

043 Light oak lac

## HPL (HIGH PRESSURE LAMINATE)



206 Light grey

207 Grey brown