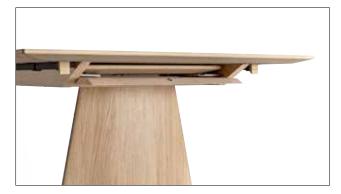

**Dining table** no 770175 - L 175 W 95 H 74 cm no 770240 - L 240 W 95 H 74 cm

Rectangular dining table with possibility for extension in each end. 8-12 or 10-14 seats.

Extension to be ordered separately. no 770050 - 1 pcs. extension leaf.



The table have integrated storage for the leaves at each end.





## Colours and materials

Collum tables, side- and highboards are available in different types of wood finishes. The tabletop are also available in and a wide range of laminate in different colours and surfaces. You can find samples in your local store.

## WOOD





087 Black oak lac



075 Walnut oil



049 Smoked oak oil



045 Oak natural oil

## LAMINATE

043 Light oak lac

## HPL (HIGH PRESSURE LAMINATE)



206 Light grey

207 Grey brown