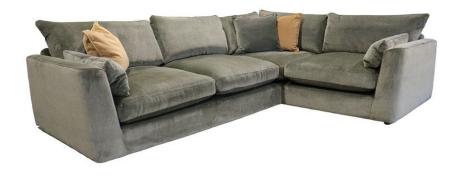

## **CASABLANCA SOFA SPECIFICATION SHEET**

|                 | STANDA                                                                         | RD         | UPGRADE OPTION                               |            |
|-----------------|--------------------------------------------------------------------------------|------------|----------------------------------------------|------------|
|                 |                                                                                |            |                                              |            |
| SEATS           | Hollow fibre seat cushion                                                      |            | High resilient polyurethane foam with a 12oz |            |
|                 |                                                                                |            | dacron pad wrapped in a 7 oz dacron          |            |
|                 |                                                                                |            |                                              |            |
| SPRINGS         | No sag springs used throughout                                                 |            |                                              |            |
| BACKS           | Fibre filled                                                                   |            |                                              |            |
| BOLSTER CUSHION | 2 Bolster cushions in main fabric supplied with each sofa                      |            |                                              |            |
|                 |                                                                                |            |                                              |            |
| FEET            | Glides                                                                         |            |                                              |            |
| FRAME           | Made of solid hardwood kiln dried rails with high density particle wood panels |            |                                              |            |
|                 | Screwed, stapled and glued as required                                         |            |                                              |            |
| DIMENSIONS      | IN CMS                                                                         | Width      | Height                                       | Depth      |
| CORNER          | 2 Corner 1                                                                     | 301        | 96                                           | 216        |
|                 | 2 Corner armless                                                               | 301        | 96                                           | 191        |
|                 | Large sofa                                                                     | 238        | 96                                           | 108        |
|                 |                                                                                |            |                                              | 400        |
|                 | Medium sofa                                                                    | 212        | 96                                           | 108        |
|                 | Medium sofa<br>Small sofa                                                      | 212<br>186 | 96<br>96                                     | 108<br>108 |
|                 |                                                                                |            |                                              |            |