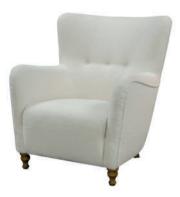

On trend Italian looking accent chair. Super stylish in tufted sheepskin like finishes and soft velvet or natural leather options.

PERRY CHAIR SHOWN IN HUSKY IVORY

W: 80cm H: 93cm (SH: 41cm) D: 91cm