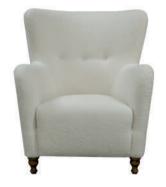

On trend Italian looking accent chair. Super stylish in tufted sheepskin like finishes and soft velvet or natural leather options.

PERRY CHAIR SHOWN IN HUSKY IVORY

W: 80cm H: 93cm (SH: 41cm) D: 91cm