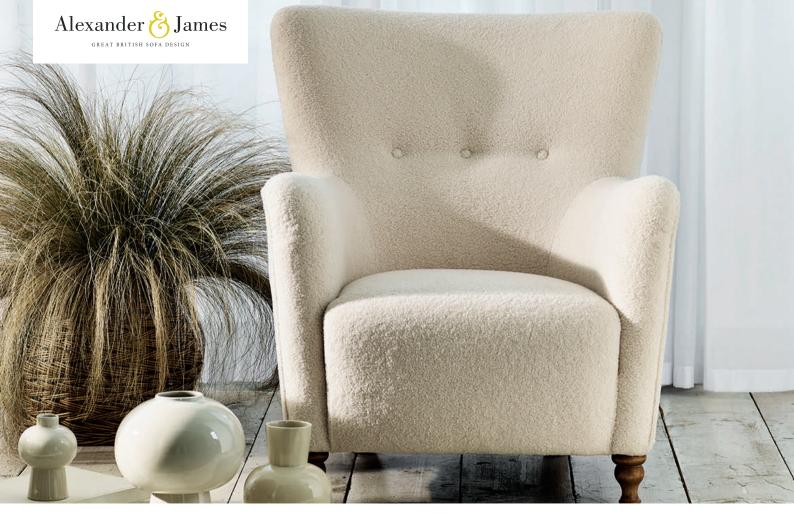

On trend Italian looking accent chair. Super stylish in tufted sheepskin like finishes and soft velvet or natural leather options.

PERRY CHAIR SHOWN IN HUSKY IVORY

W: 80cm H: 93cm (SH: 41cm) D: 91cm