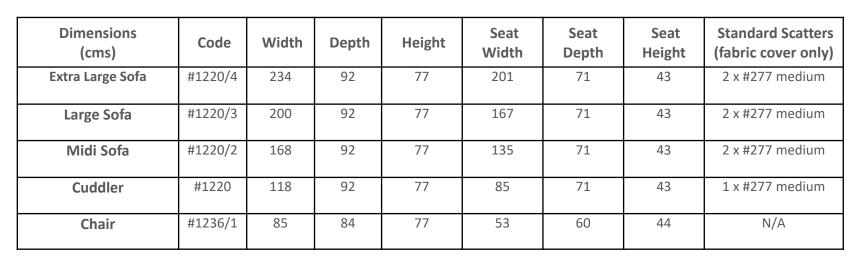

## tetrad Battersea

| tetrad                           |   |
|----------------------------------|---|
| Fine furniture makers since 1968 | , |

| Frame Construction     | Hardwood rails with engineered MDF sections, glued, screwed, and dowelled                                                             |
|------------------------|---------------------------------------------------------------------------------------------------------------------------------------|
| Seat                   | Serpentine sprung seat with feather filled comfort wrap seat cushions                                                                 |
| Back                   | Superloop sprung back with foam overlay and deep button detail                                                                        |
| Feet / Legs            | Walnut tapered legs as standard. Also available in #17 Driftwood, #10 Natural and #27 Dark Mahogany                                   |
| Cover Options          | Available in both a fabric and hide finish across Tetrad Heritage                                                                     |
| Scatter Options        | Scatters are standard on the fabric version. Scatters are optional extras on hide version.                                            |
| Additional Information | Feather filled scatters as standard. All legs are removeable Sofa has the straight arm detail and the chair as the dipped arm detail. |