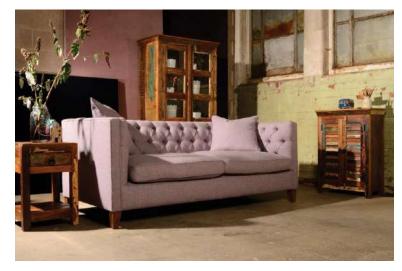

## tetrad Battersea

| tetrad                           |   |
|----------------------------------|---|
| Fine furniture makers since 1968 | , |

| Frame Construction     | Hardwood rails with engineered MDF sections, glued, screwed, and dowelled                                                             |
|------------------------|---------------------------------------------------------------------------------------------------------------------------------------|
| Seat                   | Serpentine sprung seat with feather filled comfort wrap seat cushions                                                                 |
| Back                   | Superloop sprung back with foam overlay and deep button detail                                                                        |
| Feet / Legs            | Walnut tapered legs as standard. Also available in #17 Driftwood, #10 Natural and #27 Dark Mahogany                                   |
| Cover Options          | Available in both a fabric and hide finish across Tetrad Heritage                                                                     |
| Scatter Options        | Scatters are standard on the fabric version. Scatters are optional extras on hide version.                                            |
| Additional Information | Feather filled scatters as standard. All legs are removeable Sofa has the straight arm detail and the chair as the dipped arm detail. |

Displayed in Otley Wool Lavender.

Displayed in Hand Antique Hide.