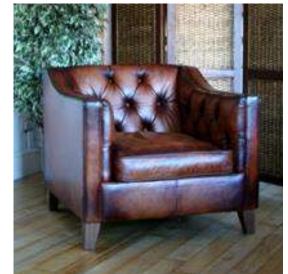

## tetrad Battersea

| tetrad                           |   |
|----------------------------------|---|
| Fine furniture makers since 1968 | , |

| Frame Construction     | Hardwood rails with engineered MDF sections, glued, screwed, and dowelled                                                             |
|------------------------|---------------------------------------------------------------------------------------------------------------------------------------|
| Seat                   | Serpentine sprung seat with feather filled comfort wrap seat cushions                                                                 |
| Back                   | Superloop sprung back with foam overlay and deep button detail                                                                        |
| Feet / Legs            | Walnut tapered legs as standard. Also available in #17 Driftwood, #10 Natural and #27 Dark Mahogany                                   |
| Cover Options          | Available in both a fabric and hide finish across Tetrad Heritage                                                                     |
| Scatter Options        | Scatters are standard on the fabric version. Scatters are optional extras on hide version.                                            |
| Additional Information | Feather filled scatters as standard. All legs are removeable Sofa has the straight arm detail and the chair as the dipped arm detail. |

Displayed in Otley Wool Lavender.

Displayed in Hand Antique Hide.