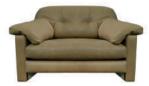

Inspired by our best-selling Bailey, the Duffy features the same strong details and sink-in comfort in a more modern style with a raised platform for a lighter look. An updated option for ever-lasting laid-back relaxation. Available in a variety of finishes, choose from our Leather, Velvet or Texture collections.

**3 SEATER SOFA** W: 235cm H: 87cm D: 106cm (SH 48cm)

**2 SEATER SOFA** W: 200cm H: 87cm D: 106cm (SH 48cm)

**SNUGGLER** W: 150cm H: 87cm D: 106cm (SH 48cm)

LOUNGE CHAIR W: 119cm H: 87cm D: 106cm (SH 48cm)