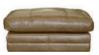

FOOTSTOOL W: 90cm H: 48cm D: 67cm

\*all dimensions are approximate, please allow a tolerance of +/- 3cm

Sofas are hand crafted and made to order with the finest materials sourced from around the world. Seat: Seating interior features a supportive foam core, encased in a fluffy, feather and fibre duvet. Back: Fluffy feather and fibre mix filling.