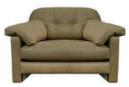

Inspired by our best-selling Bailey, the Duffy features the same strong details and sink-in comfort in a more modern style with a raised platform for a lighter look. An updated option for ever-lasting laid-back relaxation. Available in a variety of finishes, choose from our Leather, Velvet or Texture collections.

**3 SEATER SOFA** W: 235cm H: 87cm D: 106cm (SH 48cm)

**2 SEATER SOFA** W: 200cm H: 87cm D: 106cm (SH 48cm)

**SNUGGLER** W: 150cm H: 87cm D: 106cm (SH 48cm)

LOUNGE CHAIR W: 119cm H: 87cm D: 106cm (SH 48cm)