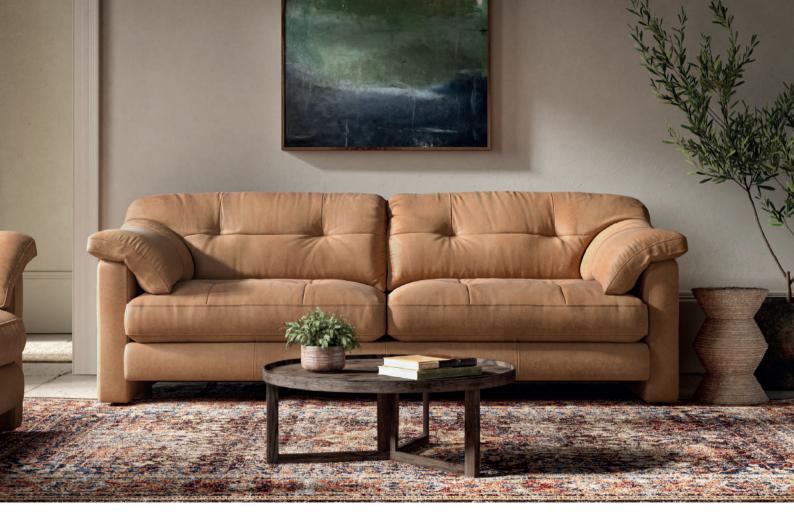

Inspired by our best-selling Bailey, the Duffy features the same strong details and sink-in comfort in a more modern style with a raised platform for a lighter look. An updated option for ever-lasting laid-back relaxation. Available in a variety of finishes, choose from our Leather, Velvet or Texture collections.

**3 SEATER SOFA** W: 235cm H: 87cm D: 106cm (SH 48cm)

**2 SEATER SOFA** W: 200cm H: 87cm D: 106cm (SH 48cm)

**SNUGGLER** W: 150cm H: 87cm D: 106cm (SH 48cm)

LOUNGE CHAIR W: 119cm H: 87cm D: 106cm (SH 48cm)