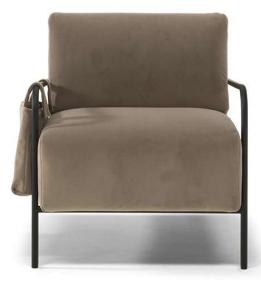

## **NOTES**

- Optional side bags to be ordered with version 127 in both leather or fabric.
- Metal base available in finishing 79 (Matte Black)