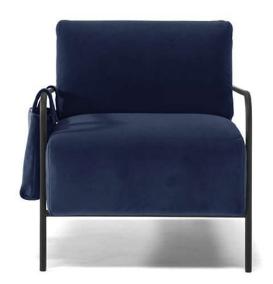

## **NOTES**

- Optional side bags to be ordered with version 127 in both leather or fabric.
- Metal base available in finishing 79 (Matte Black)