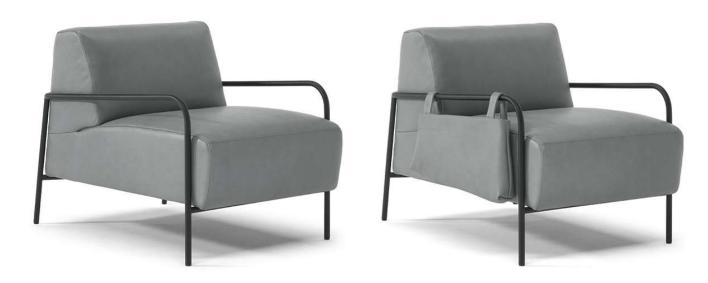

## **NOTES**

- Optional side bags to be ordered with version 127 in both leather or fabric.
- Metal base available in finishing 79 (Matte Black)