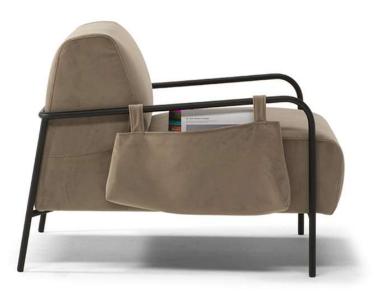

## **NOTES**

- Optional side bags to be ordered with version 127 in both leather or fabric.
- Metal base available in finishing 79 (Matte Black)