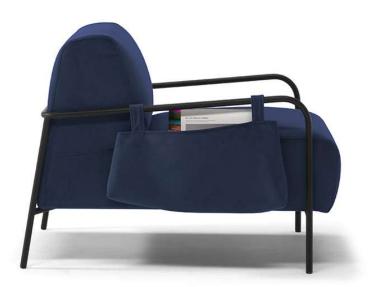

## **NOTES**

- Optional side bags to be ordered with version 127 in both leather or fabric.
- Metal base available in finishing 79 (Matte Black)