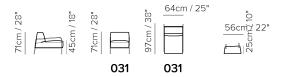

■ Vers. 031+127





■ Vers. 031+127





## **SCHEMATICS**





**BIT C247** 

## **TECHNICAL INFORMATION**

| *        | COVERING | Mix<br>✓           | Leather 🗸                                     | Soft Cover                        |              |                                               |
|----------|----------|--------------------|-----------------------------------------------|-----------------------------------|--------------|-----------------------------------------------|
| <b>4</b> | LEGS     | Wood               | Metal<br>🗸                                    | Plastic                           | Castors      | Upholstered                                   |
| 4        | FILLING  | ZIIII3 Z Fo        | ber Sear<br>pam<br>eather/Fiber Mix<br>eather | t cushion Fiber Foam Feather/Fibe | Back cushion | ☐ Fiber  ✓ Foam ☐ Feather/Fiber