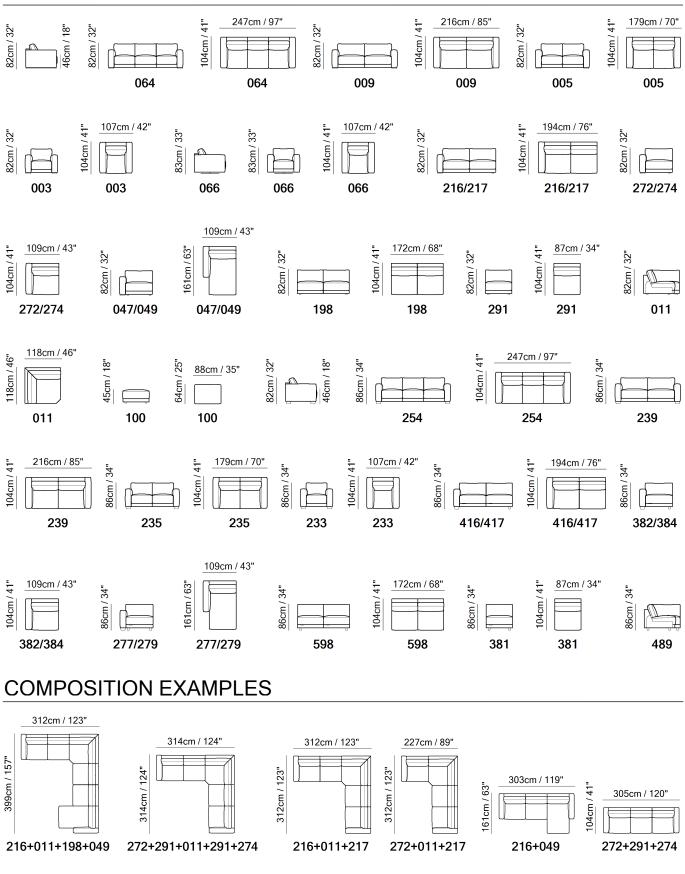

# Boston C259



Vers. 064



Vers. 216+291+011+217





## Boston C259

#### SCHEMATICS



# Boston C259

### **TECHNICAL INFORMATION**

| *                                                                                                                                                                         | COVERING              | Leather            | Soft Cover<br>✓                                         |          |                                                   |                                                 |
|---------------------------------------------------------------------------------------------------------------------------------------------------------------------------|-----------------------|--------------------|---------------------------------------------------------|----------|---------------------------------------------------|-----------------------