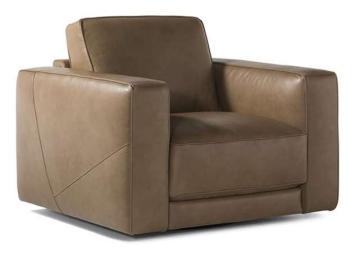

# Boston C259

Vers. 064

Vers. 216+291+011+217

## Boston C259

### **TECHNICAL INFORMATION**

| *                                                                                                                                                                         | COVERING              | Leather            | Soft Cover<br>✓                                         |          |                                                   |                                                 |
|---------------------------------------------------------------------------------------------------------------------------------------------------------------------------|-----------------------|--------------------|---------------------------------------------------------|----------|---------------------------------------------------|-------------------------------------------------|
| X                                                                                                                                                                         | OPTIONS               | Contrast Stitching | Removable                                               |          |                                                   |                                                 |
| 4                                                                                                                                                                         | FILLING               | Arms               | ] Fiber S<br>] Foam<br>] Feather/Fiber Mix<br>] Feather | Fe       | ber Back cushio<br>am<br>ather/Fiber Mix<br>ather | n Fiber<br>Foam<br>Feather/Fiber Mix<br>Feather |
| É.                                                                                                                                                                        | COMFORT               | Standard Comfort   | Firm Comfort                                            |          |                                                   |                                                 |
| *                                                                                                                                                                         | FUNCTION              | Bed                | Electric motion                                         | n Motion | Recliner                                          | Sliding                                         |
| 4                                                                                                                                                                         | VISUAL<br>APPEARANCE* | Low                | Medium<br>🗸                                             | High     |                                                   |                                                 |
| -                                                                                                                                                                         | LEGS                  | Wood<br>V          | Metal                                                   | Plastic  | Castors                                           | Upholstered                                     |
| VISUAL APPEARANCE                                                                                                                                                         |                       |                    |                                                         |          |                                                   |                                                 |
| The product may reveal various wrinkles due to the combination of Elasticity of the covering, characteristics of the interior construction and the design of the product. |                       |                    |                                                         |          |                                                   |                                                 |
| Low                                                                                                                                                                       |                       |                    | edium                                                   | High     |                                                   |                                                 |