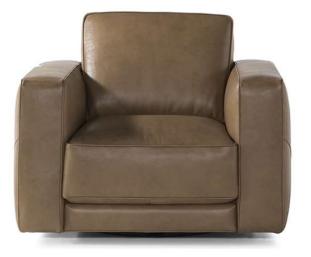

# Boston C259

Vers. 064

Vers. 216+291+011+217

## Boston C259

### **TECHNICAL INFORMATION**

| *                                                                                                                                                                         | COVERING              | Leather            | Soft Cover<br>✓                                         |          |                                                   |                                                 |
|---------------------------------------------------------------------------------------------------------------------------------------------------------------------------|-----------------------|--------------------|---------------------------------------------------------|----------|---------------------------------------------------|-------------------------------------------------|
| X                                                                                                                                                                         | OPTIONS               | Contrast Stitching | Removable                                               |          |                                                   |                                                 |
| 4                                                                                                                                                                         | FILLING               | Arms               | ] Fiber S<br>] Foam<br>] Feather/Fiber Mix<br>] Feather | Fe       | ber Back cushio<br>am<br>ather/Fiber Mix<br>ather | n Fiber<br>Foam<br>Feather/Fiber Mix<br>Feather |
| É.                                                                                                                                                                        | COMFORT               | Standard Comfort   | Firm Comfort                                            |          |                                                   |                                                 |
| *                                                                                                                                                                         | FUNCTION              | Bed                | Electric motion                                         | n Motion | Recliner                                          | Sliding                                         |
| 4                                                                                                                                                                         | VISUAL<br>APPEARANCE* | Low                | Medium<br>🗸                                             | High     |                                                   |                                                 |
| -                                                                                                                                                                         | LEGS                  | Wood<br>V          | Metal                                                   | Plastic  | Castors                                           | Upholstered                                     |
| VISUAL APPEARANCE                                                                                                                                                         |                       |                    |                                                         |          |                                                   |                                                 |
| The product may reveal various wrinkles due to the combination of Elasticity of the covering, characteristics of the interior construction and the design of the product. |                       |                    |                                                         |          |                                                   |                                                 |
| Low                                                                                                                                                                       |                       |                    | edium                                                   | High     |                                                   |                                                 |