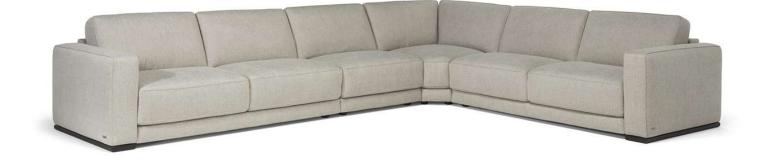

# Boston C259

Vers. 064

Vers. 216+291+011+217

## Boston C259

Important Note! In selecting a sectional configuration, make sure you use the either std versions only or 2nd option versions only, in order to get the same overall height on the sectional.

- Packaging: Cardboard wrap.
- Feet available in wood finishings 09 (Walnut) / 18 (Wengè)