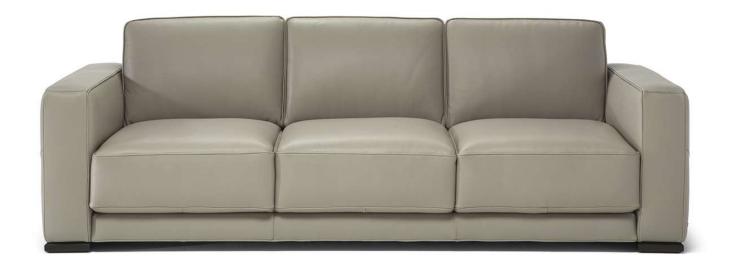

# Boston C259

Vers. 064

Vers. 216+291+011+217

## Boston C259

### **TECHNICAL INFORMATION**

| *                                                                                                                                                                         | COVERING              | Leather            | Soft Cover<br>✓                                         |          |                                                   |                                                 |
|---------------------------------------------------------------------------------------------------------------------------------------------------------------------------|-----------------------|--------------------|---------------------------------------------------------|----------|---------------------------------------------------|-------------------------------------------------|
| X                                                                                                                                                                         | OPTIONS               | Contrast Stitching | Removable                                               |          |                                                   |                                                 |
| 4                                                                                                                                                                         | FILLING               | Arms               | ] Fiber S<br>] Foam<br>] Feather/Fiber Mix<br>] Feather | Fe       | ber Back cushio<br>am<br>ather/Fiber Mix<br>ather | n Fiber<br>Foam<br>Feather/Fiber Mix<br>Feather |
| É.                                                                                                                                                                        | COMFORT               | Standard Comfort   | Firm Comfort                                            |          |                                                   |                                                 |
| *                                                                                                                                                                         | FUNCTION              | Bed                | Electric motion                                         | n Motion | Recliner                                          | Sliding                                         |
| 4                                                                                                                                                                         | VISUAL<br>APPEARANCE* | Low                | Medium<br>🗸                                             | High     |                                                   |                                                 |
| -                                                                                                                                                                         | LEGS                  | Wood<br>V          | Metal                                                   | Plastic  | Castors                                           | Upholstered                                     |
| VISUAL APPEARANCE                                                                                                                                                         |                       |                    |                                                         |          |                                                   |                                                 |
| The product may reveal various wrinkles due to the combination of Elasticity of the covering, characteristics of the interior construction and the design of the product. |                       |                    |                                                         |          |                                                   |                                                 |
| Low                                                                                                                                                                       |                       |                    | edium                                                   | High     |                                                   |                                                 |