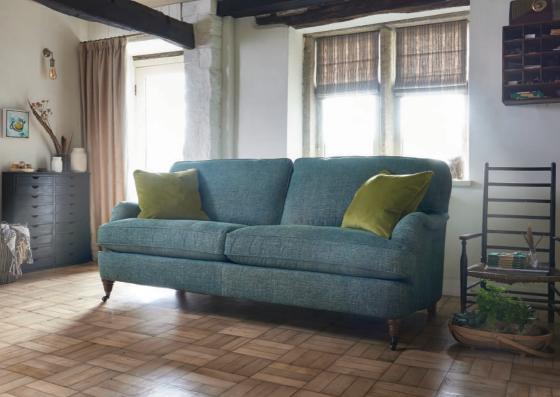

## Specification

W257 H91 D163cm

Frames: Hand-picked fully seasoned hardwoods from managed sources. All major joints are glued, screwed and stapled for added strength. The frames are subjected to tough testing, well in excess of normal domestic use.