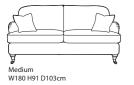

Extra Large W233 H91 D103cm

Large W202 H91 D103cm

Loveseat W118 H91 D103cm

Chair W88 H91 D103cm

\*All dimensions are in cm and are approximate. Actual sizes may vary.