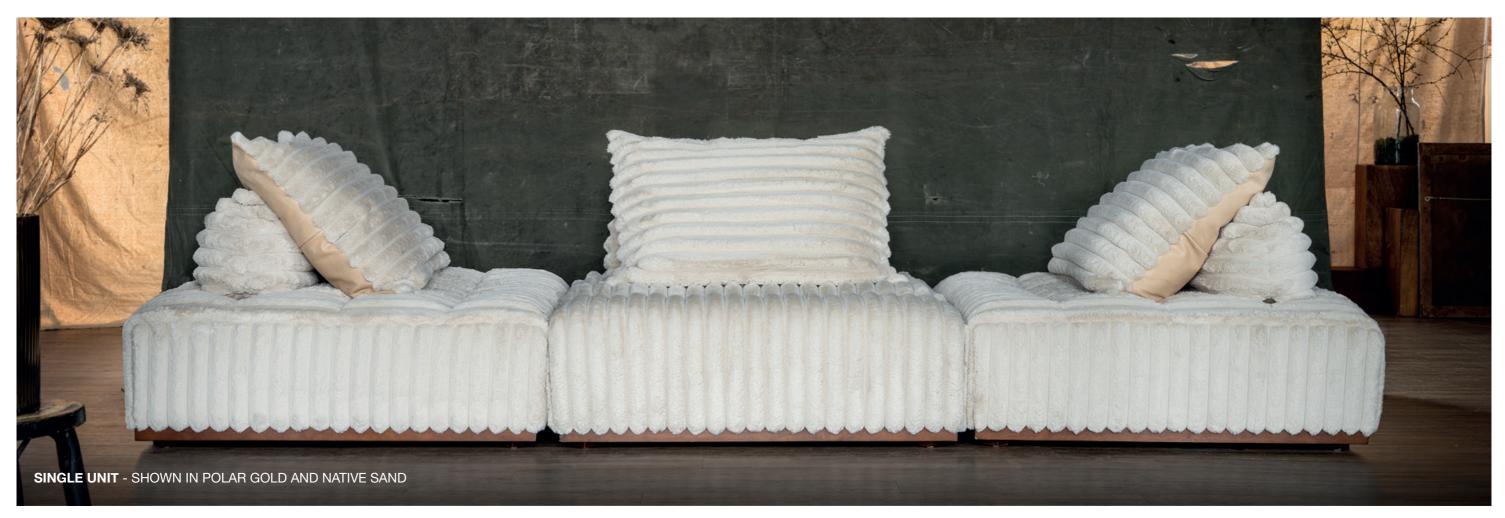

## ATLAS

Minimalistic style with maximum impact, Atlas offers large scale, modular, relaxed seating to configure however you wish. Featuring a large, low, wood trimmed base, and oversized cushion against a weighted cushion backrest, you can move the cushions around to sit in any position you wish. Flexible and grounding, with a touch of nomadic style.

Single Unit