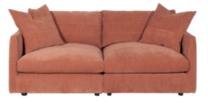

3 Seater Split

2 Seater Split

Snuggler

| DIMENSIONS     |     |     |    |     |    |    |    |
|----------------|-----|-----|----|-----|----|----|----|
|                | W   | D   | н  | SW  | SD | SH | AH |
| 3 Seater Split | 220 | 110 | 85 | 190 | 69 | 48 | 63 |
| 2 Seater Split | 180 | 110 | 85 | 150 | 69 | 48 | 63 |
| Snuggler       | 120 | 110 | 85 | 97  | 69 | 48 | 63 |