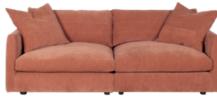

3 Seater Split

2 Seater Split

Snuggler

| DIMENSIONS     |     |     |    |     |    |    |    |
|----------------|-----|-----|----|-----|----|----|----|
|                | W   | D   | н  | SW  | SD | SH | AH |
| 3 Seater Split | 220 | 110 | 85 | 190 | 69 | 48 | 63 |
| 2 Seater Split | 180 | 110 | 85 | 150 | 69 | 48 | 63 |
| Snuggler       | 120 | 110 | 85 | 97  | 69 | 48 | 63 |