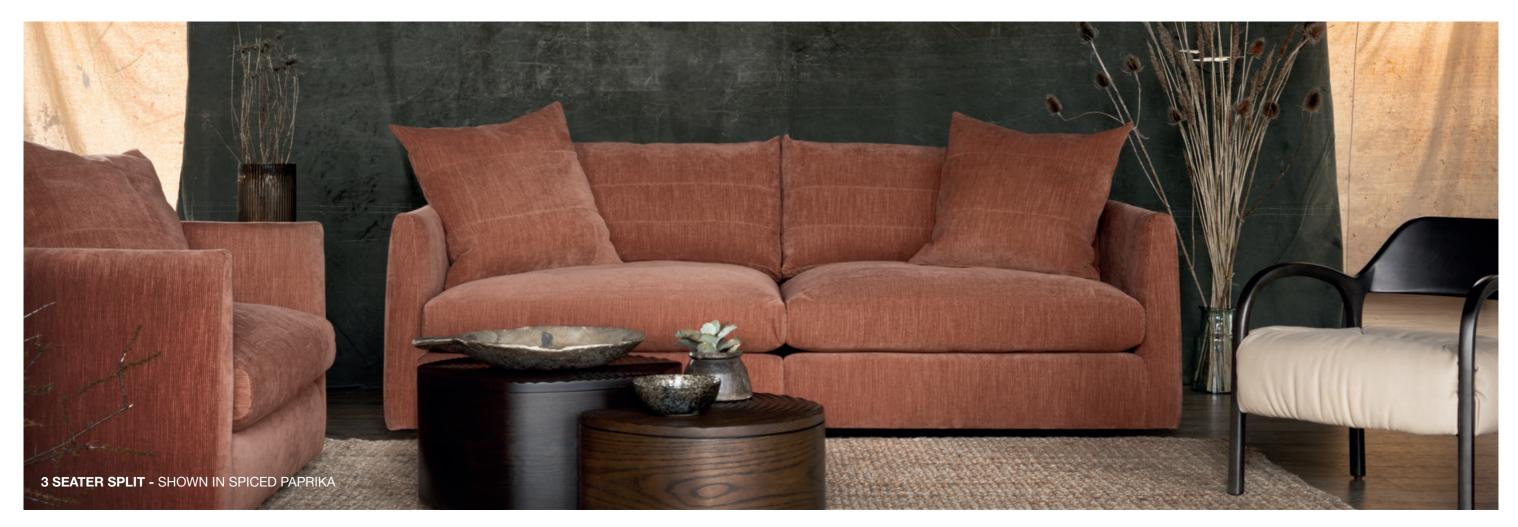

## HAMPTON

Casual style meets maximum comfort, with complimentary delicate design details. Slim gently angled arms, simple seam details, and large oversized cushions add extra layers of softness, making this the perfect choice for an ultra relaxed lived-in look.

3 Seater Split

2 Seater Split

Snuggler

| DIMENSIONS     |     |     |    |     |    |    |    |
|----------------|-----|-----|----|-----|----|----|----|
|                | W   | D   | н  | SW  | SD | SH | AH |
| 3 Seater Split | 220 | 110 | 85 | 190 | 69 | 48 | 63 |
| 2 Seater Split | 180 | 110 | 85 | 150 | 69 | 48 | 63 |
| Snuggler       | 120 | 110 | 85 | 97  | 69 | 48 | 63 |