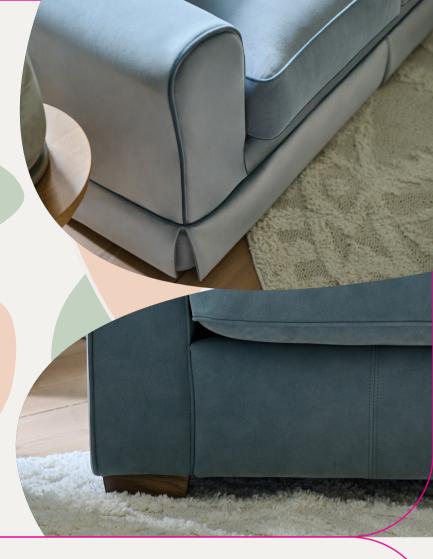

# **Heath**Design Characteristics

A modern twist on an everlasting style, Heath is a charming character that will sit perfectly within your home. With generous proportions and endless cocooning comfort, you'll never want to leave the solace of Heath.

Lavish Loose Covers offer a more relaxed look, whilst classic Fixed Covers will create an elegant atmosphere. Perfect for a quick catnap or a thrilling movie marathon, Heath really sets the mood for unruffled lounging.

Cover photo shown in: Small Sofa with Loose Cover shown in Breeze Koala with Breeze Cosmos Contrast Piping. Chair with Fixed Cover shown in Genesis Oceanside.