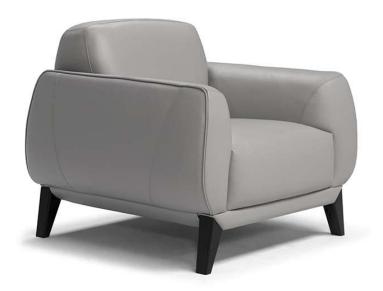

## **Bristol C272**

### **NOTES**

- Available in leather (TG only) or fabric.
- Feet available in wood finishings 09 (Walnut) / 18 (Wengè)