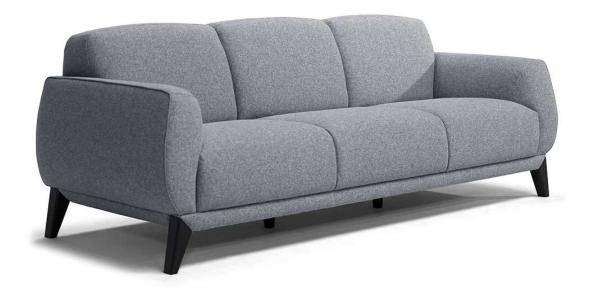

## **Bristol C272**

### **NOTES**

- Available in leather (TG only) or fabric.
- Feet available in wood finishings 09 (Walnut) / 18 (Wengè)