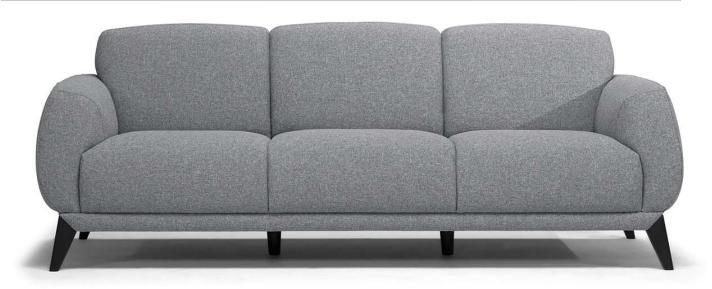

## **Bristol C272**

### **NOTES**

- Available in leather (TG only) or fabric.
- Feet available in wood finishings 09 (Walnut) / 18 (Wengè)