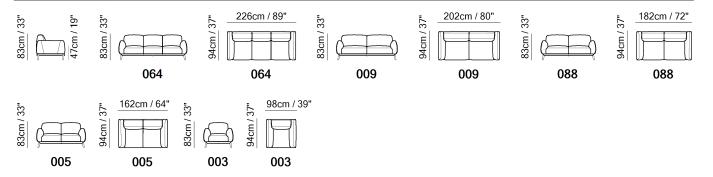

■ Vers. 064



■ Vers. 064



### NATUZZI EDITIONS

## **Bristol C272**

#### **SCHEMATICS**





## **Bristol C272**

#### **TECHNICAL INFORMATION**

| *                                                                                                                                                                                                     | COVERING                           | Leather<br>✓     | Soft Cover<br>✓                           |                                 |              |                                              |
|-------------------------------------------------------------------------------------------------------------------------------------------------------------------------------------------------------|------------------------------------|------------------|-------------------------------------------|---------------------------------|----------